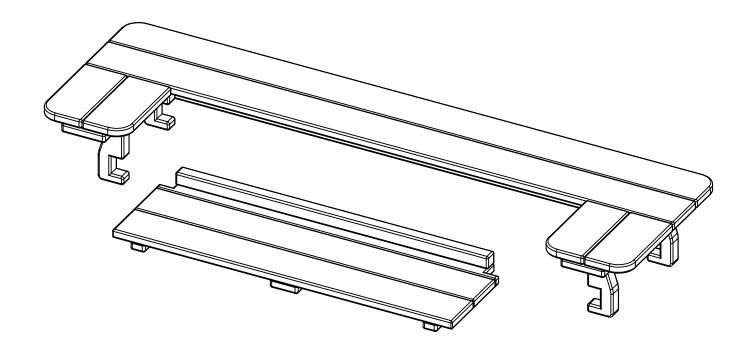

## TERRACE TABLE BAR KIT

AC-9901

| PARTS |                     |           |     |  |
|-------|---------------------|-----------|-----|--|
| PART  | DESCRIPTION         | PART NO.  | QTY |  |
| Α     | TABLE TOP ASSEMBLY  | SA-00293  | 1   |  |
| В     | FRONT LEG ASSEMBLY  | SA-00292  | 1   |  |
| С     | BACK LEG            | PRT-00592 | 2   |  |
| D     | TERRACE TABLE SHELF | AC-9904   | 1   |  |