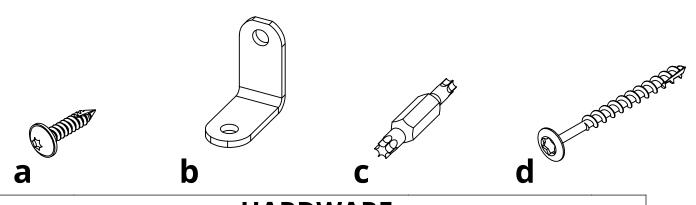

| HARDWARE |                          |             |     |  |
|----------|--------------------------|-------------|-----|--|
| PART     | DESCRIPTION              | PART NO.    | QTY |  |
| а        | #8 x 3/4" Torx Screw     | H-0000-S834 | 16  |  |
| b        | L Bracket for Table Tops | H-0000-MLB  | 8   |  |
| С        | T20 & T25 TORX BIT       | H-0000-CTD  | 1   |  |
| d*       | #8 x 2" Torx Screw       | H-0000-S82  | 4   |  |

<sup>\*2&</sup>quot; Screws are for permanent attachment to the existing table, if desired.