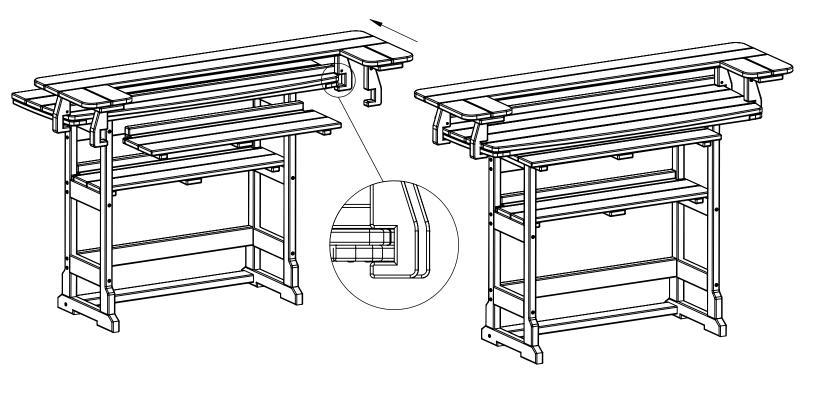

|  |
|----------|--------------------------|-------------|-----|--|
| PART     | DESCRIPTION              | PART NO.    | QTY |  |
| а        | #8 x 3/4" Torx Screw     | H-0000-S834 | 16  |  |
| b        | L Bracket for Table Tops | H-0000-MLB  | 8   |  |
| С        | T20 & T25 TORX BIT       | H-0000-CTD  | 1   |  |
| d*       | #8 x 2" Torx Screw       | H-0000-S82  | 4   |  |

<sup>\*2&</sup>quot; Screws are for permanent attachment to the existing table, if desired.

## Suggested Tools: Drill, Plastic Mallet

## Please read entire instructions before beginning

**1.** Rotate Part D as shown below; push through the Terrace Table until it is flush with the opposite side



**2.** Rotate Part D until it rests as shown





**4.**From front, slide assembled piece from Step 3 as shown