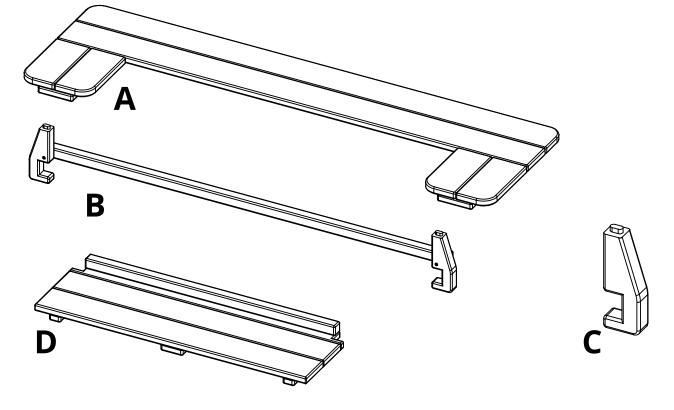

## TERRACE TABLE BAR KIT

AC-9901

| PARTS |                     |           |     |  |
|-------|---------------------|-----------|-----|--|
| PART  | DESCRIPTION         | PART NO.  | QTY |  |
| Α     | TABLE TOP ASSEMBLY  | SA-00293  | 1   |  |
| В     | FRONT LEG ASSEMBLY  | SA-00292  | 1   |  |
| С     | BACK LEG            | PRT-00592 | 2   |  |
| D     | TERRACE TABLE SHELF | AC-9904   | 1   |  |