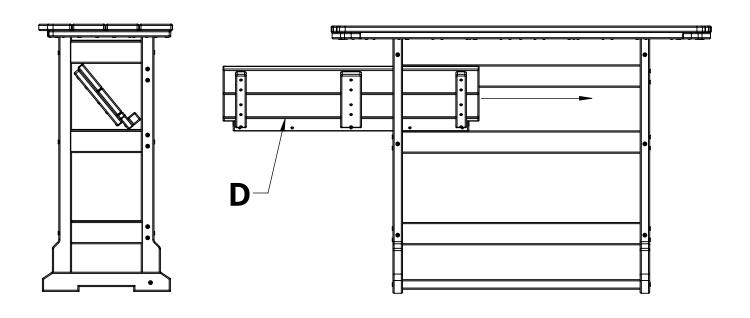

## Please read entire instructions before beginning

**1.** Rotate Part D as shown below; push through the Terrace Table until it is flush with the opposite side

**2.** Rotate Part D until it rests as shown

**4.**From front, slide assembled piece from Step 3 as shown