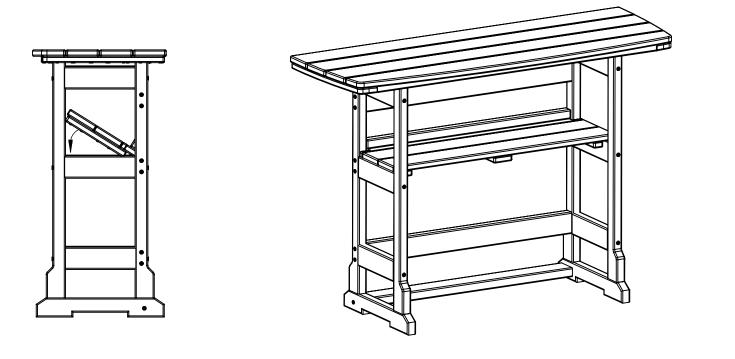

## Please read entire instructions before beginning

**1.** Rotate Part D as shown below; push through the Terrace Table until it is flush with the opposite side

**2.** Rotate Part D until it rests as shown