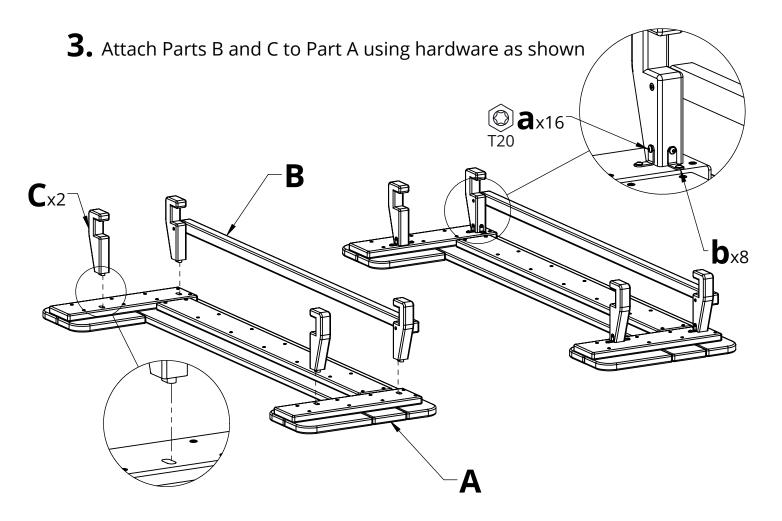

| HARDWARE |                          |             |     |  |
|----------|--------------------------|-------------|-----|--|
| PART     | DESCRIPTION              | PART NO.    | QTY |  |
| а        | #8 x 3/4" Torx Screw     | H-0000-S834 | 16  |  |
| b        | L Bracket for Table Tops | H-0000-MLB  | 8   |  |
| С        | T20 & T25 TORX BIT       | H-0000-CTD  | 1   |  |
| d*       | #8 x 2" Torx Screw       | H-0000-S82  | 4   |  |