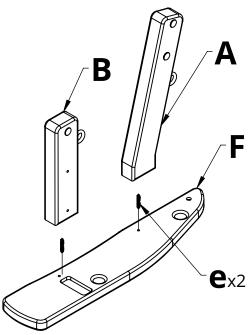

## Please read entire instructions before beginning

**1.** Attach Parts A & B to Part F by inserting Hardware e into the pre-drilled holes and rotating clockwise, stopping when the assembly is tight

**2.** Place Part E into the pre-cut slot & attach it with Hardware b

**3.** Repeat Steps 1 & 2 with Parts C, D, E, G