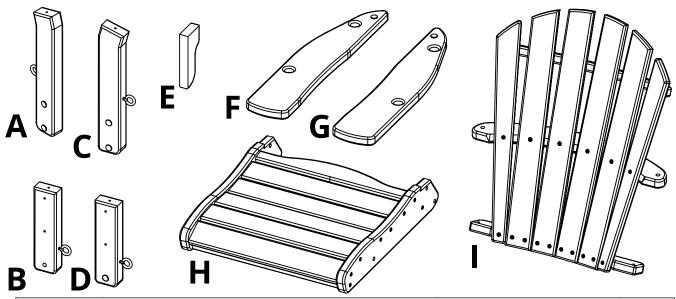

## COASTAL SINGLE SWING AD-0116

| PARTS |                          |           |     |  |
|-------|--------------------------|-----------|-----|--|
| PART  | DESCRIPTION              | PART NO.  | QTY |  |
| Α     | LEFT BACK LEG ASSEMBLY   | SA-00108  | 1   |  |
| В     | LEFT FRONT LEG ASSEMBLY  | SA-00107  | 1   |  |
| С     | RIGHT BACK LEG ASSEMBLY  | SA-00109  | 1   |  |
| D     | RIGHT FRONT LEG ASSEMBLY | SA-00056  | 1   |  |
| Е     | UNDER ARM SUPPORT        | PRT-00146 | 2   |  |
| F     | LEFT ARM ASSEMBLY        | SA-00110  | 1   |  |
| G     | RIGHT ARM ASSEMBLY       | SA-00111  | 1   |  |
| Н     | SEAT ASSEMBLY            | SA-00104  | 1   |  |
| I     | BACK ASSEMBLY            | SA-00069  | 1   |  |