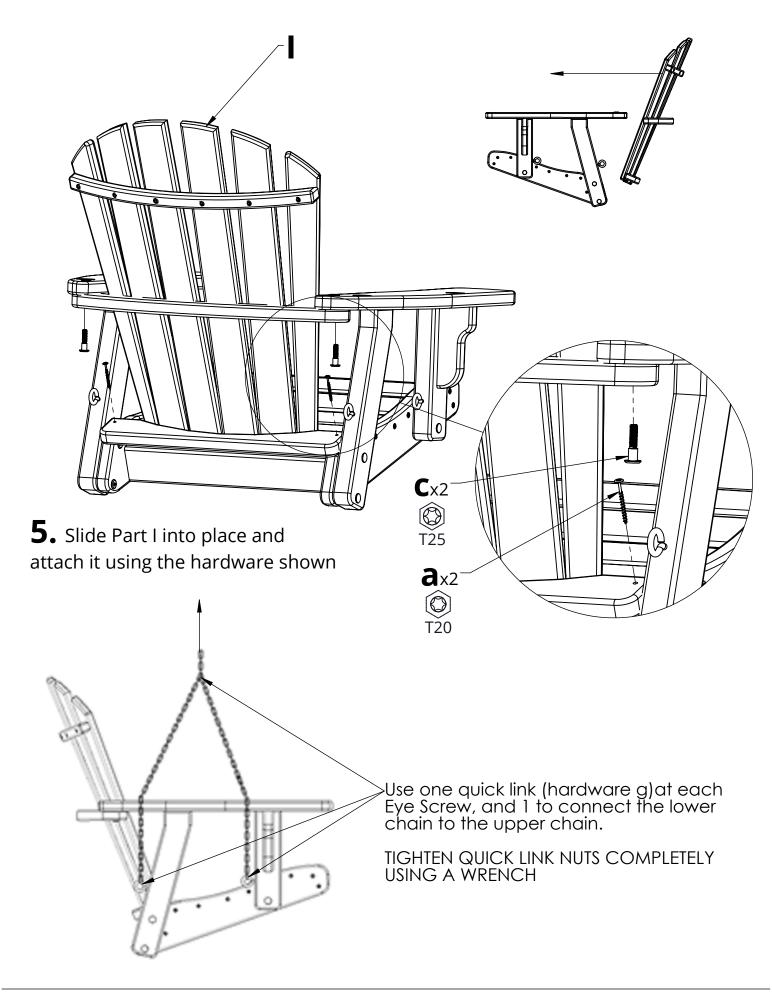

## COASTAL SINGLE SWING AD-0116

| PARTS |                          |           |     |  |
|-------|--------------------------|-----------|-----|--|
| PART  | DESCRIPTION              | PART NO.  | QTY |  |
| Α     | LEFT BACK LEG ASSEMBLY   | SA-00108  | 1   |  |
| В     | LEFT FRONT LEG ASSEMBLY  | SA-00107  | 1   |  |
| С     | RIGHT BACK LEG ASSEMBLY  | SA-00109  | 1   |  |
| D     | RIGHT FRONT LEG ASSEMBLY | SA-00056  | 1   |  |
| Е     | UNDER ARM SUPPORT        | PRT-00146 | 2   |  |
| F     | LEFT ARM ASSEMBLY        | SA-00110  | 1   |  |
| G     | RIGHT ARM ASSEMBLY       | SA-00111  | 1   |  |
| Н     | SEAT ASSEMBLY            | SA-00104  | 1   |  |
| I     | BACK ASSEMBLY            | SA-00069  | 1   |  |

|      | HARDWARE                  |                 |     |  |  |
|------|---------------------------|-----------------|-----|--|--|
| PART | DESCRIPTION               | PART NO.        | QTY |  |  |
| a    | #8 X 2" TORX SCREW        | H-0000-S82      | 2   |  |  |
| b    | #8 X 2-1/2" TORX SCREW    | H-0000-S825     | 4   |  |  |
| С    | 5/16" X 1-1/2" CHAIR BOLT | H-0000-CB51615  | 2   |  |  |
| d    | 5/16" X 2-1/8" CHAIR BOLT | H-0000-CB516218 | 6   |  |  |
| e    | DOUBLE SCREW              | H-0000-DS       | 4   |  |  |
| f    | T20 & T25 TORX BIT        | H-0000-CTD      | 1   |  |  |
| g    | QUICK LINK                | H-0000-QL       | 6   |  |  |
| h    | SWING CHAIN-NOT SHOWN     | H-0000-CH       | 4   |  |  |