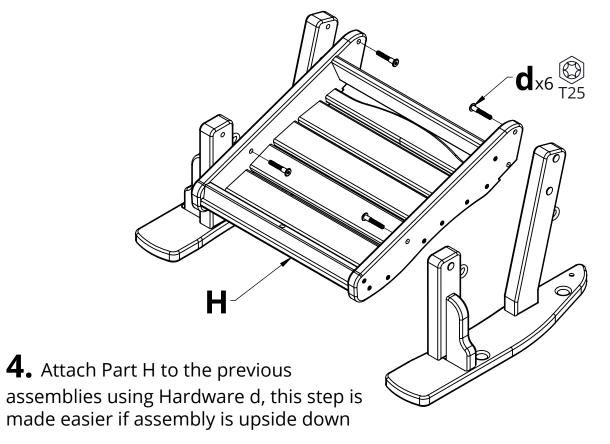

## COASTAL SINGLE SWING AD-0116

| PARTS |                          |           |     |  |
|-------|--------------------------|-----------|-----|--|
| PART  | DESCRIPTION              | PART NO.  | QTY |  |
| Α     | LEFT BACK LEG ASSEMBLY   | SA-00108  | 1   |  |
| В     | LEFT FRONT LEG ASSEMBLY  | SA-00107  | 1   |  |
| С     | RIGHT BACK LEG ASSEMBLY  | SA-00109  | 1   |  |
| D     | RIGHT FRONT LEG ASSEMBLY | SA-00056  | 1   |  |
| Е     | UNDER ARM SUPPORT        | PRT-00146 | 2   |  |
| F     | LEFT ARM ASSEMBLY        | SA-00110  | 1   |  |
| G     | RIGHT ARM ASSEMBLY       | SA-00111  | 1   |  |
| Н     | SEAT ASSEMBLY            | SA-00104  | 1   |  |
| I     | BACK ASSEMBLY            | SA-00069  | 1   |  |

|      | HARDWARE                  |                 |     |  |  |
|------|---------------------------|-----------------|-----|--|--|
| PART | DESCRIPTION               | PART NO.        | QTY |  |  |
| a    | #8 X 2" TORX SCREW        | H-0000-S82      | 2   |  |  |
| b    | #8 X 2-1/2" TORX SCREW    | H-0000-S825     | 4   |  |  |
| С    | 5/16" X 1-1/2" CHAIR BOLT | H-0000-CB51615  | 2   |  |  |
| d    | 5/16" X 2-1/8" CHAIR BOLT | H-0000-CB516218 | 6   |  |  |
| e    | DOUBLE SCREW              | H-0000-DS       | 4   |  |  |
| f    | T20 & T25 TORX BIT        | H-0000-CTD      | 1   |  |  |
| g    | QUICK LINK                | H-0000-QL       | 6   |  |  |
| h    | SWING CHAIN-NOT SHOWN     | H-0000-CH       | 4   |  |  |