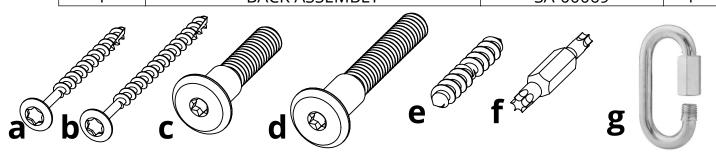

|      | HARDWARE                  |                 |     |  |  |
|------|---------------------------|-----------------|-----|--|--|
| PART | DESCRIPTION               | PART NO.        | QTY |  |  |
| a    | #8 X 2" TORX SCREW        | H-0000-S82      | 2   |  |  |
| b    | #8 X 2-1/2" TORX SCREW    | H-0000-S825     | 4   |  |  |
| С    | 5/16" X 1-1/2" CHAIR BOLT | H-0000-CB51615  | 2   |  |  |
| d    | 5/16" X 2-1/8" CHAIR BOLT | H-0000-CB516218 | 6   |  |  |
| e    | DOUBLE SCREW              | H-0000-DS       | 4   |  |  |
| f    | T20 & T25 TORX BIT        | H-0000-CTD      | 1   |  |  |
| g    | QUICK LINK                | H-0000-QL       | 6   |  |  |
| h    | SWING CHAIN-NOT SHOWN     | H-0000-CH       | 4   |  |  |