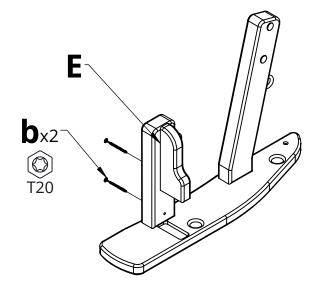

## COASTAL SINGLE SWING AD-0116

| PARTS |                          |           |     |  |
|-------|--------------------------|-----------|-----|--|
| PART  | DESCRIPTION              | PART NO.  | QTY |  |
| Α     | LEFT BACK LEG ASSEMBLY   | SA-00108  | 1   |  |
| В     | LEFT FRONT LEG ASSEMBLY  | SA-00107  | 1   |  |
| С     | RIGHT BACK LEG ASSEMBLY  | SA-00109  | 1   |  |
| D     | RIGHT FRONT LEG ASSEMBLY | SA-00056  | 1   |  |
| Е     | UNDER ARM SUPPORT        | PRT-00146 | 2   |  |
| F     | LEFT ARM ASSEMBLY        | SA-00110  | 1   |  |
| G     | RIGHT ARM ASSEMBLY       | SA-00111  | 1   |  |
| Н     | SEAT ASSEMBLY            | SA-00104  | 1   |  |
| I     | BACK ASSEMBLY            | SA-00069  | 1   |  |

|      | HARDWARE                  |                 |     |  |  |
|------|---------------------------|-----------------|-----|--|--|
| PART | DESCRIPTION               | PART NO.        | QTY |  |  |
| a    | #8 X 2" TORX SCREW        | H-0000-S82      | 2   |  |  |
| b    | #8 X 2-1/2" TORX SCREW    | H-0000-S825     | 4   |  |  |
| С    | 5/16" X 1-1/2" CHAIR BOLT | H-0000-CB51615  | 2   |  |  |
| d    | 5/16" X 2-1/8" CHAIR BOLT | H-0000-CB516218 | 6   |  |  |
| e    | DOUBLE SCREW              | H-0000-DS       | 4   |  |  |
| f    | T20 & T25 TORX BIT        | H-0000-CTD      | 1   |  |  |
| g    | QUICK LINK                | H-0000-QL       | 6   |  |  |
| h    | SWING CHAIN-NOT SHOWN     | H-0000-CH       | 4   |  |  |

## Please read entire instructions before beginning

**1.** Attach Parts A & B to Part F by inserting Hardware e into the pre-drilled holes and rotating clockwise, stopping when the assembly is tight

**2.** Place Part E into the pre-cut slot & attach it with Hardware b