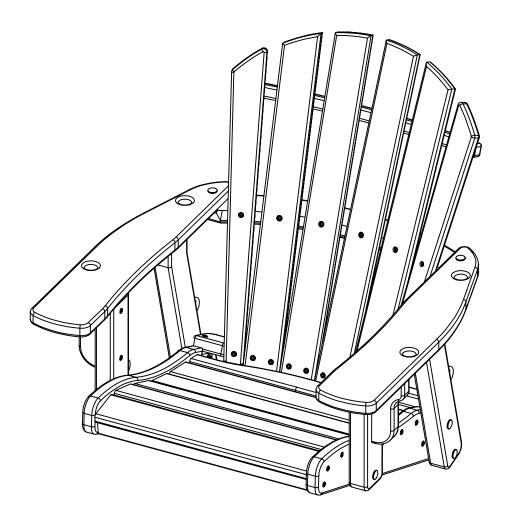

## COASTAL SINGLE SWING AD-0116

| PARTS |                          |           |     |  |
|-------|--------------------------|-----------|-----|--|
| PART  | DESCRIPTION              | PART NO.  | QTY |  |
| Α     | LEFT BACK LEG ASSEMBLY   | SA-00108  | 1   |  |
| В     | LEFT FRONT LEG ASSEMBLY  | SA-00107  | 1   |  |
| С     | RIGHT BACK LEG ASSEMBLY  | SA-00109  | 1   |  |
| D     | RIGHT FRONT LEG ASSEMBLY | SA-00056  | 1   |  |
| Е     | UNDER ARM SUPPORT        | PRT-00146 | 2   |  |
| F     | LEFT ARM ASSEMBLY        | SA-00110  | 1   |  |
| G     | RIGHT ARM ASSEMBLY       | SA-00111  | 1   |  |
| Н     | SEAT ASSEMBLY            | SA-00104  | 1   |  |
| I     | BACK ASSEMBLY            | SA-00069  | 1   |  |