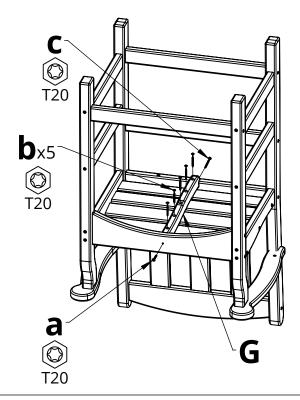

| HARDWARE |                        |             |     |  |
|----------|------------------------|-------------|-----|--|
| PART     | DESCRIPTION            | PART NO.    | QTY |  |
| а        | #8 X 1-1/2" TORX SCREW | H-0000-S815 | 7   |  |
| b        | #8 X 2" TORX SCREW     | H-0000-S82  | 5   |  |
| С        | #8 X 2-1/2" TORX SCREW | H-0000-S825 | 15  |  |
| d        | T20 & T25 TORX BIT     | H-0000-CTD  | 1   |  |

## Suggested Tools: Drill, Plastic Mallet

Please read entire instructions before beginning

**1.** Attach Parts A, E, F, & B to Part C using Hardware a on Parts F and Hardware c everywhere else

**3.** Attack Part G using the hardware shown

**2.** Attack Part D using the same hardware as Step 1