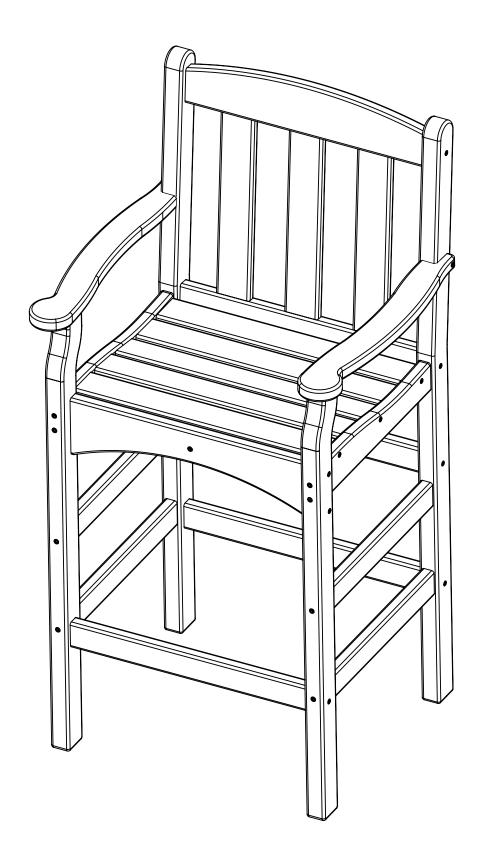

## SKYLINE CAPTAINS BAR CHAIR BH-0902

| PARTS |                          |           |     |  |
|-------|--------------------------|-----------|-----|--|
| PART  | DESCRIPTION              | PART NO.  | QTY |  |
| Α     | BACK ASSEMBLY            | SA-00157  | 1   |  |
| В     | FRONT RAIL               | PRT-00293 | 1   |  |
| С     | LEFT SIDE ASSEMBLY       | SA-00164  | 1   |  |
| D     | RIGHT SIDE ASSEMBLY      | SA-00165  | 1   |  |
| Е     | SPREADER                 | PRT-00304 | 3   |  |
| F     | STANDARD SEAT SLAT 21.25 | SS-20.25  | 5   |  |
| G     | SEAT SUPPORT             | PRT-00294 | 1   |  |