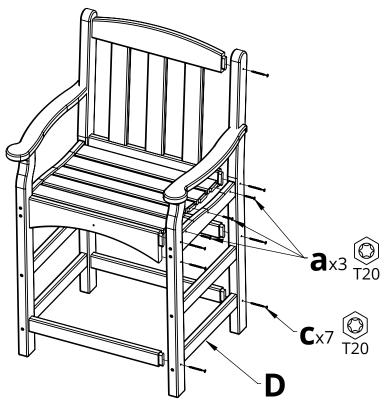

## Suggested Tools: Drill, Plastic Mallet

Please read entire instructions before beginning

**1.** Attach Parts A, E, F, & B to Part C using Hardware a on Parts F and Hardware c everywhere else

**3.** Attack Part G using the hardware shown

**2.** Attack Part D using the same hardware as Step 1