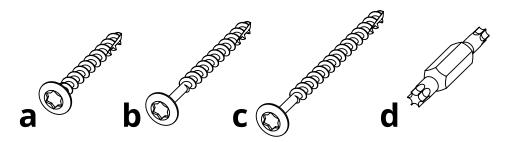

| HARDWARE |                        |             |     |  |
|----------|------------------------|-------------|-----|--|
| PART     | DESCRIPTION            | PART NO.    | QTY |  |
| а        | #8 X 1-1/2" TORX SCREW | H-0000-S815 | 7   |  |
| b        | #8 X 2" TORX SCREW     | H-0000-S82  | 5   |  |
| С        | #8 X 2-1/2" TORX SCREW | H-0000-S825 | 15  |  |
| d        | T20 & T25 TORX BIT     | H-0000-CTD  | 1   |  |