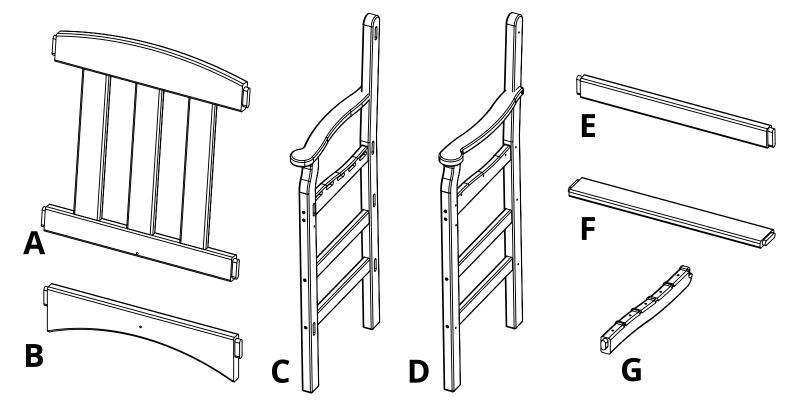

## SKYLINE CAPTAINS BAR CHAIR BH-0902

| PARTS |                          |           |     |  |
|-------|--------------------------|-----------|-----|--|
| PART  | DESCRIPTION              | PART NO.  | QTY |  |
| Α     | BACK ASSEMBLY            | SA-00157  | 1   |  |
| В     | FRONT RAIL               | PRT-00293 | 1   |  |
| С     | LEFT SIDE ASSEMBLY       | SA-00164  | 1   |  |
| D     | RIGHT SIDE ASSEMBLY      | SA-00165  | 1   |  |
| Е     | SPREADER                 | PRT-00304 | 3   |  |
| F     | STANDARD SEAT SLAT 21.25 | SS-20.25  | 5   |  |
| G     | SEAT SUPPORT             | PRT-00294 | 1   |  |