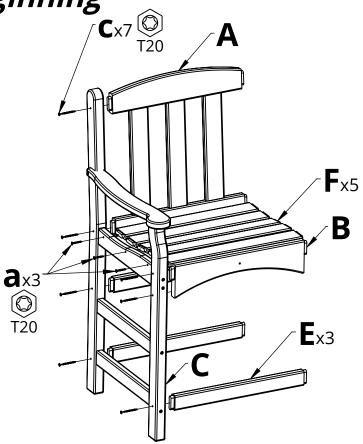

## SKYLINE CAPTAINS BAR CHAIR BH-0902

| PARTS |                          |           |     |  |
|-------|--------------------------|-----------|-----|--|
| PART  | DESCRIPTION              | PART NO.  | QTY |  |
| Α     | BACK ASSEMBLY            | SA-00157  | 1   |  |
| В     | FRONT RAIL               | PRT-00293 | 1   |  |
| С     | LEFT SIDE ASSEMBLY       | SA-00164  | 1   |  |
| D     | RIGHT SIDE ASSEMBLY      | SA-00165  | 1   |  |
| Е     | SPREADER                 | PRT-00304 | 3   |  |
| F     | STANDARD SEAT SLAT 21.25 | SS-20.25  | 5   |  |
| G     | SEAT SUPPORT             | PRT-00294 | 1   |  |

| HARDWARE |                        |             |     |  |
|----------|------------------------|-------------|-----|--|
| PART     | DESCRIPTION            | PART NO.    | QTY |  |
| а        | #8 X 1-1/2" TORX SCREW | H-0000-S815 | 7   |  |
| b        | #8 X 2" TORX SCREW     | H-0000-S82  | 5   |  |
| С        | #8 X 2-1/2" TORX SCREW | H-0000-S825 | 15  |  |
| d        | T20 & T25 TORX BIT     | H-0000-CTD  | 1   |  |

## Suggested Tools: Drill, Plastic Mallet

Please read entire instructions before beginning

**1.** Attach Parts A, E, F, & B to Part C using Hardware a on Parts F and Hardware c everywhere else

**3.** Attack Part G using the hardware shown