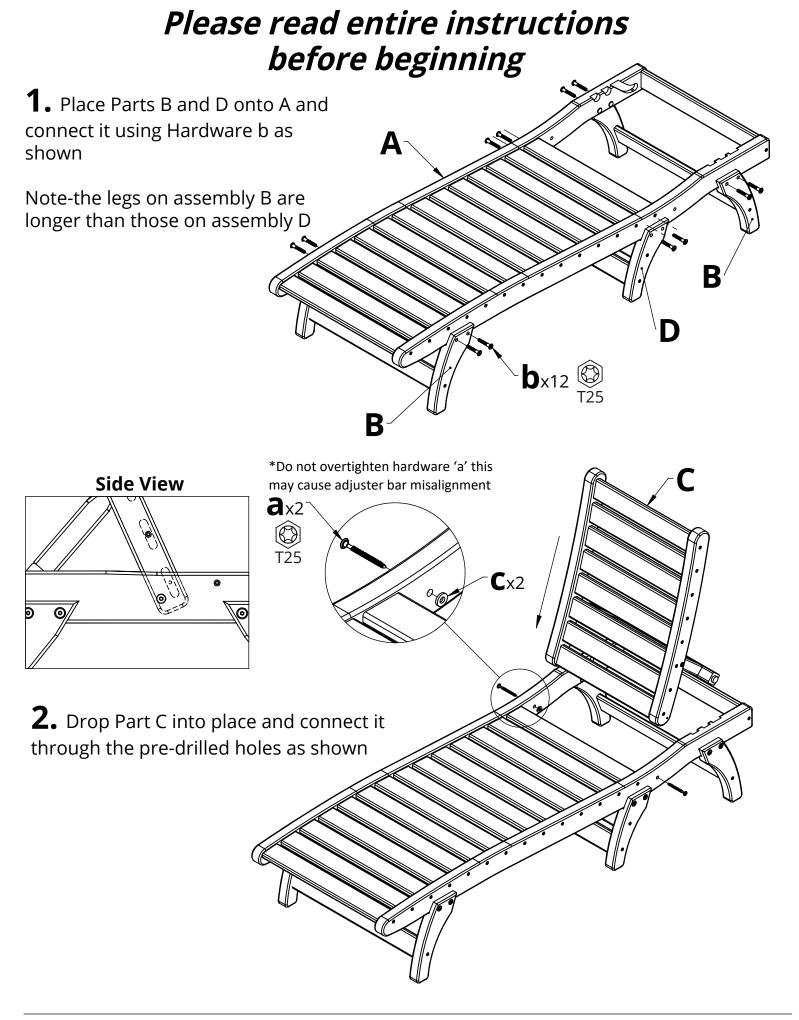

## CONTOUR SUN CHAISE LOUNGE CL-1202

| PARTS |                     |          |     |  |
|-------|---------------------|----------|-----|--|
| PART  | DESCRIPTION         | PART NO. | QTY |  |
| Α     | SEAT ASSEMBLY       | SA-00467 | 1   |  |
| В     | LEG ASSEMBLY        | SA-00469 | 2   |  |
| С     | SEAT BACK ASSEMBLY  | SA-00142 | 1   |  |
| D     | MIDDLE LEG ASSEMBLY | SA-00468 | 1   |  |

| HARDWARE |                           |                 |     |  |
|----------|---------------------------|-----------------|-----|--|
| PART     | DESCRIPTION               | PART NO.        | QTY |  |
| а        | 1/4"-10 X 3" LAG SCREW    | H-0000-S103     | 2   |  |
| b        | 5/16" X 2-1/8" CHAIR BOLT | H-0000-CB516218 | 12  |  |
| С        | LARGE WHITE NYLON WASHER  | H-0000-LWNW     | 2   |  |
| d        | T20 & T25 TORX BIT        | H-0000-CTD      | 1   |  |