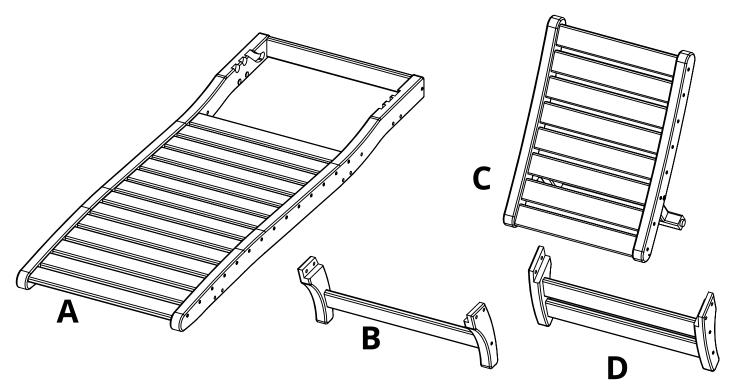

## CONTOUR SUN CHAISE LOUNGE CL-1202

| PARTS |                     |          |     |  |
|-------|---------------------|----------|-----|--|
| PART  | DESCRIPTION         | PART NO. | QTY |  |
| Α     | SEAT ASSEMBLY       | SA-00467 | 1   |  |
| В     | LEG ASSEMBLY        | SA-00469 | 2   |  |
| С     | SEAT BACK ASSEMBLY  | SA-00142 | 1   |  |
| D     | MIDDLE LEG ASSEMBLY | SA-00468 | 1   |  |