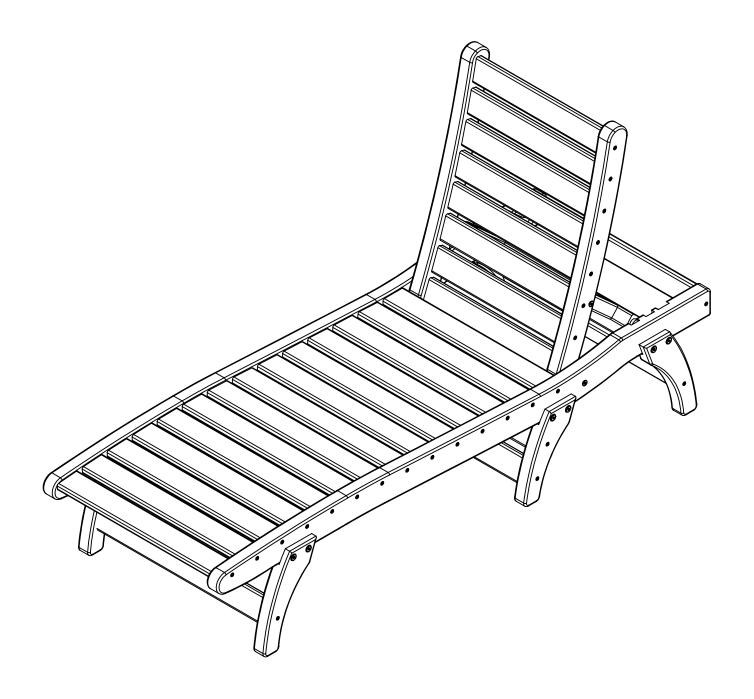

## CONTOUR SUN CHAISE LOUNGE CL-1202

| PARTS |                     |          |     |  |
|-------|---------------------|----------|-----|--|
| PART  | DESCRIPTION         | PART NO. | QTY |  |
| Α     | SEAT ASSEMBLY       | SA-00467 | 1   |  |
| В     | LEG ASSEMBLY        | SA-00469 | 2   |  |
| С     | SEAT BACK ASSEMBLY  | SA-00142 | 1   |  |
| D     | MIDDLE LEG ASSEMBLY | SA-00468 | 1   |  |