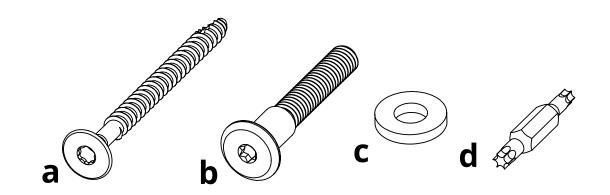

| HARDWARE |                           |                 |     |  |
|----------|---------------------------|-----------------|-----|--|
| PART     | DESCRIPTION               | PART NO.        | QTY |  |
| а        | 1/4"-10 X 3" LAG SCREW    | H-0000-S103     | 2   |  |
| b        | 5/16" X 2-1/8" CHAIR BOLT | H-0000-CB516218 | 12  |  |
| С        | LARGE WHITE NYLON WASHER  | H-0000-LWNW     | 2   |  |
| d        | T20 & T25 TORX BIT        | H-0000-CTD      | 1   |  |