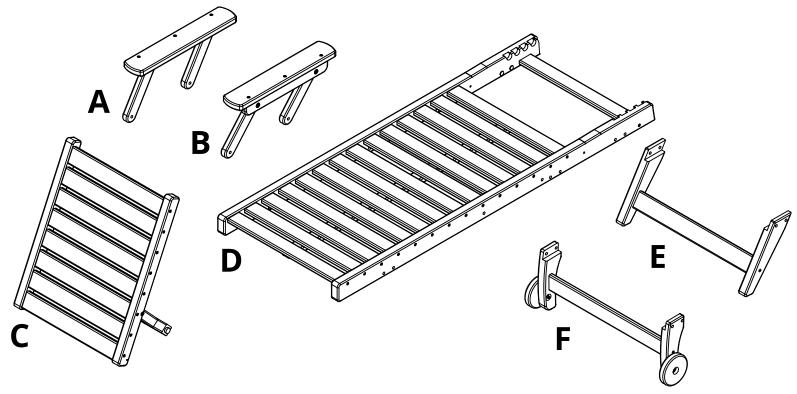

## CHAISE LOUNGE CHAIR W/WHEELS CL-1300

| PARTS |                      |          |     |  |
|-------|----------------------|----------|-----|--|
| PART  | DESCRIPTION          | PART NO. | QTY |  |
| Α     | LEFT ARM ASSEMBLY    | SA-00133 | 1   |  |
| В     | RIGHT ARM ASSEMBLY   | SA-00134 | 1   |  |
| С     | SEAT BACK ASSEMBLY   | SA-00132 | 1   |  |
| D     | SEAT ASSEMBLY        | SA-00131 | 1   |  |
| Е     | LEG ASSEMBLY         | SA-00130 | 2   |  |
| F     | WHEEL KIT ASSEMBLY A | SA-00143 | 1   |  |