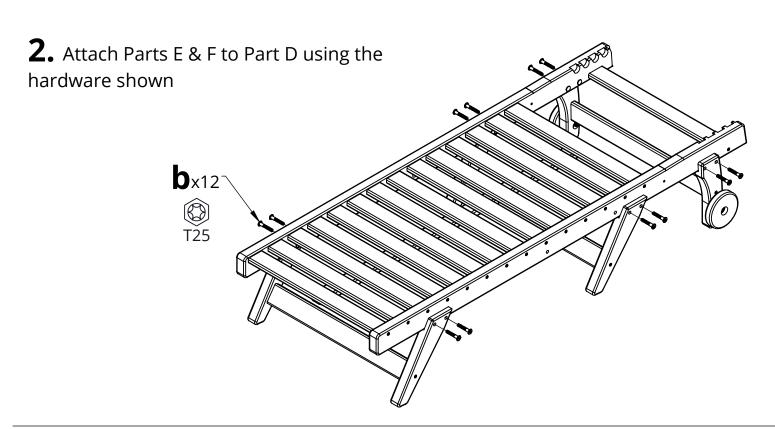

| HARDWARE |                           |                 |     |  |
|----------|---------------------------|-----------------|-----|--|
| PART     | DESCRIPTION               | PART NO.        | QTY |  |
| а        | 1/4"-10 X 3" LAG SCREW    | H-0000-S103     | 2   |  |
| b        | 5/16" X 2-1/8" CHAIR BOLT | H-0000-CB516218 | 16  |  |
| С        | LARGE WHITE NYLON WASHER  | H-0000-LWNW     | 6   |  |
| d        | 5/16" STAINLESS LOCK NUT  | H-0000-LN516    | 4   |  |
| е        | T20 & T25 TORX BIT        | H-0000-CTD      | 1   |  |