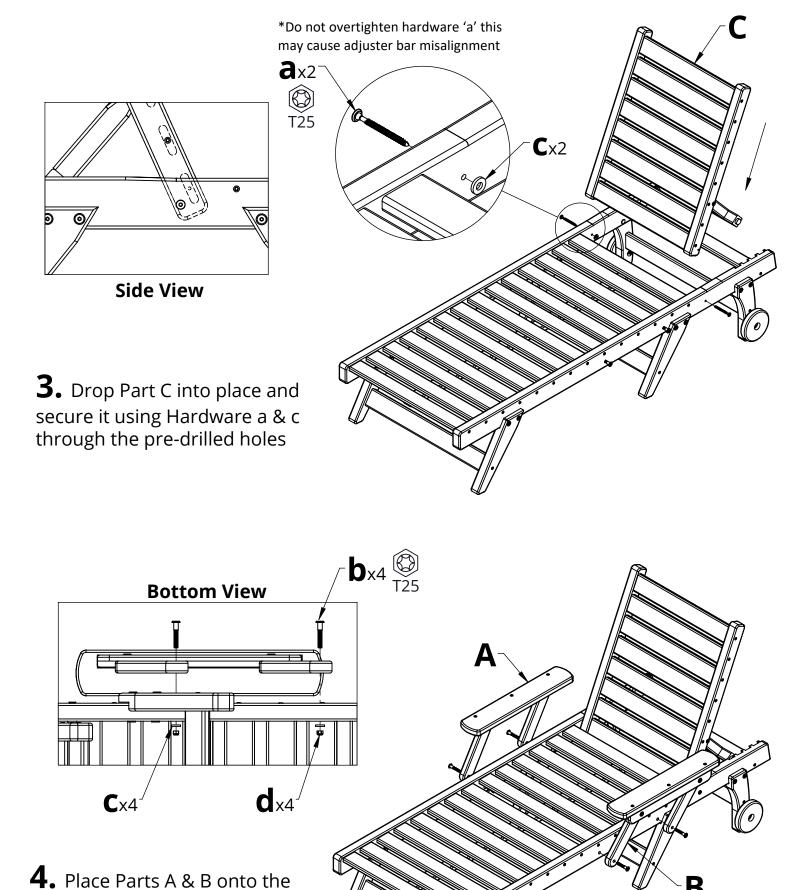

| HARDWARE |                           |                 |     |  |
|----------|---------------------------|-----------------|-----|--|
| PART     | DESCRIPTION               | PART NO.        | QTY |  |
| а        | 1/4"-10 X 3" LAG SCREW    | H-0000-S103     | 2   |  |
| b        | 5/16" X 2-1/8" CHAIR BOLT | H-0000-CB516218 | 16  |  |
| С        | LARGE WHITE NYLON WASHER  | H-0000-LWNW     | 6   |  |
| d        | 5/16" STAINLESS LOCK NUT  | H-0000-LN516    | 4   |  |
| е        | T20 & T25 TORX BIT        | H-0000-CTD      | 1   |  |

## Please read entire instructions before beginning

assembly and attach it using the

hardware as shown