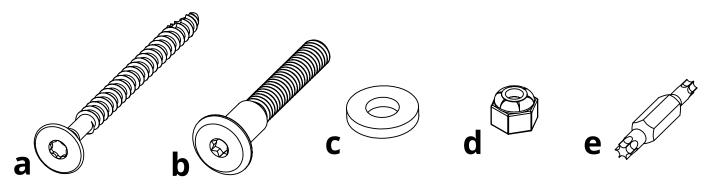

| HARDWARE |                           |                 |     |  |
|----------|---------------------------|-----------------|-----|--|
| PART     | DESCRIPTION               | PART NO.        | QTY |  |
| а        | 1/4"-10 X 3" LAG SCREW    | H-0000-S103     | 2   |  |
| b        | 5/16" X 2-1/8" CHAIR BOLT | H-0000-CB516218 | 16  |  |
| С        | LARGE WHITE NYLON WASHER  | H-0000-LWNW     | 6   |  |
| d        | 5/16" STAINLESS LOCK NUT  | H-0000-LN516    | 4   |  |
| е        | T20 & T25 TORX BIT        | H-0000-CTD      | 1   |  |