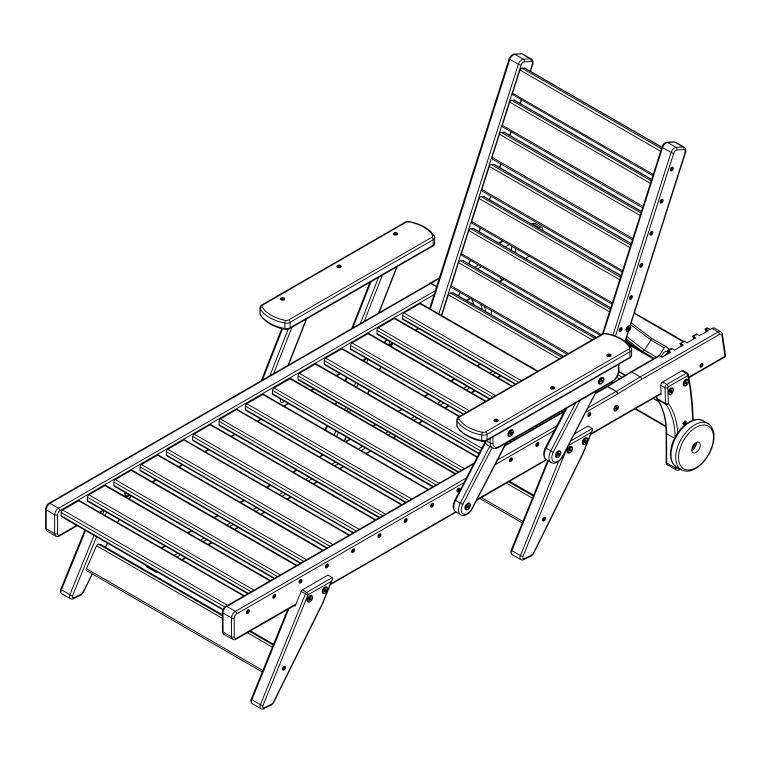

## CHAISE LOUNGE CHAIR W/WHEELS CL-1300

| PARTS |                      |          |     |  |
|-------|----------------------|----------|-----|--|
| PART  | DESCRIPTION          | PART NO. | QTY |  |
| Α     | LEFT ARM ASSEMBLY    | SA-00133 | 1   |  |
| В     | RIGHT ARM ASSEMBLY   | SA-00134 | 1   |  |
| С     | SEAT BACK ASSEMBLY   | SA-00132 | 1   |  |
| D     | SEAT ASSEMBLY        | SA-00131 | 1   |  |
| Е     | LEG ASSEMBLY         | SA-00130 | 2   |  |
| F     | WHEEL KIT ASSEMBLY A | SA-00143 | 1   |  |