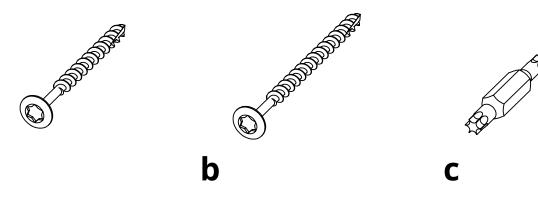

| HARDWARE |                        |             |     |  |
|----------|------------------------|-------------|-----|--|
| PART     | DESCRIPTION            | PART NO.    | QTY |  |
| а        | #8 X 2" TORX SCREW     | H-0000-S82  | 6   |  |
| b        | #8 X 2-1/2" TORX SCREW | H-0000-S825 | 8   |  |
| С        | T20 & T25 TORX BIT     | H-0000-CTD  | 1   |  |