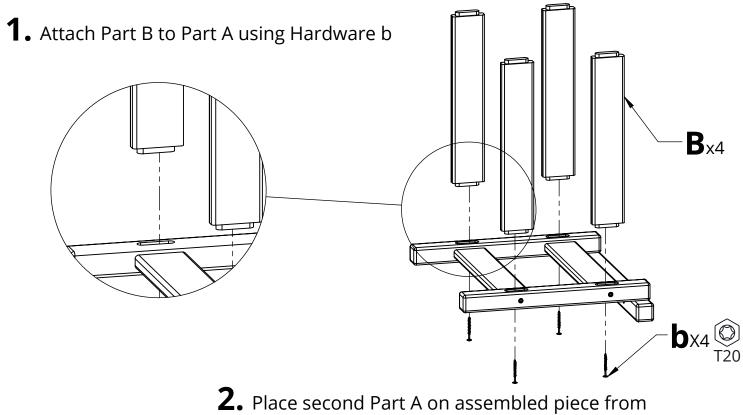

## Please read entire instructions before beginning

Step 1,attach with Hardware b

**3.** Place Part C onto Part A, attach using Hardware a

CT-1102 Assembly