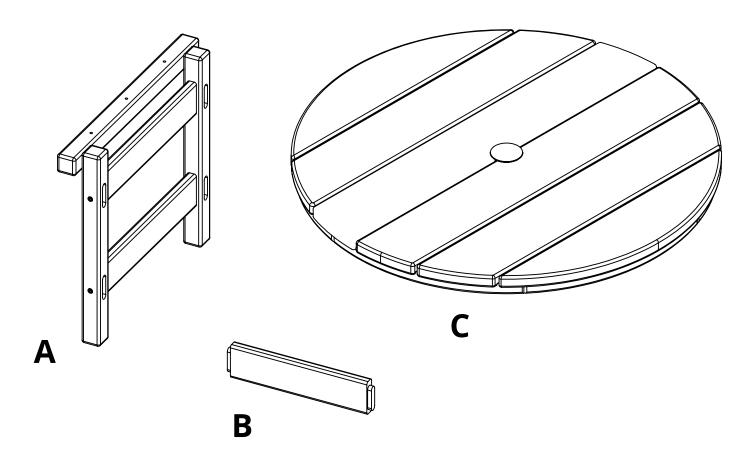

REV01-7/19

CT-1102 Assembly

| PARTS |                             |           |     |  |
|-------|-----------------------------|-----------|-----|--|
| PART  | DESCRIPTION                 | PART NO.  | QTY |  |
| A     | SIDE ASSEMBLY               | SA-00306  | 2   |  |
| В     | STOOL SEAT SLAT             | SS-14.375 | 4   |  |
| C     | TABLE TOP ASSEMBLY 32"x 32" | SA-00307  | 1   |  |