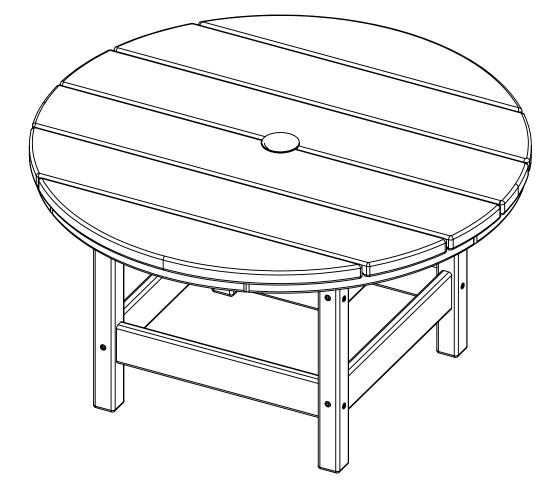

REV01-7/19

CT-1102 Assembly

| PARTS |                             |           |     |  |
|-------|-----------------------------|-----------|-----|--|
| PART  | DESCRIPTION                 | PART NO.  | QTY |  |
| A     | SIDE ASSEMBLY               | SA-00306  | 2   |  |
| В     | STOOL SEAT SLAT             | SS-14.375 | 4   |  |
| C     | TABLE TOP ASSEMBLY 32"x 32" | SA-00307  | 1   |  |

## Please read entire instructions before beginning

Step 1,attach with Hardware b

**3.** Place Part C onto Part A, attach using Hardware a

CT-1102 Assembly