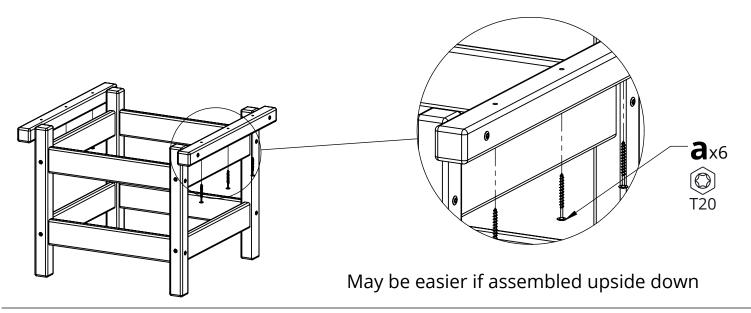

## Suggested Tools: Drill, Plastic Mallet

a

## Please read entire instructions before beginning

Step 1,attach with Hardware b

**3.** Place Part C onto Part A, attach using Hardware a

CT-1102 Assembly