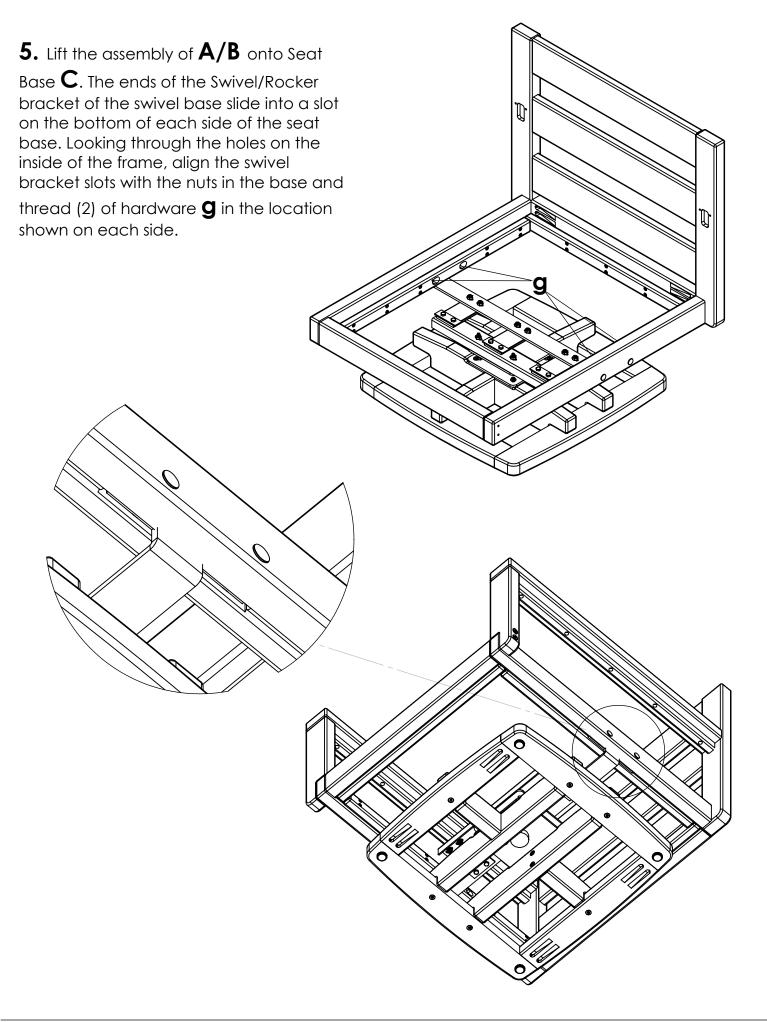

## breezesta<sup>™</sup>

REV 01, 02/2020

PB-1604 Assembly

| PARTS |                                     |            |     |  |
|-------|-------------------------------------|------------|-----|--|
| PART  | DESCRIPTION                         | PART NO.   | QTY |  |
| А     | PB SWIVEL ROCKER SEAT BASE ASSEMBLY | SA-00374   | 1   |  |
| В     | PB SWIVEL ROCKER SEAT BACK ASSEMBLY | SA-00375   | 1   |  |
| С     | PB SWIVEL ROCKER BASE ASSEMBLY      | SA-00373   | 1   |  |
| D     | PB ARMREST                          | PRT-00833  | 2   |  |
| Е     | PB ARMREST SUPPORT                  | PRT-00836  | 2   |  |
| F     | PB SWIVEL ROCKER LH FRONT LEG       | PRT-00831  | 1   |  |
| G     | PB SWIVEL ROCKER RH FRONT LEG       | PRT-00832  | 1   |  |
| Н     | PB SLING SPACER ASSEMBLY            | SA-00382   | 1   |  |
| I     | 24 X 24 SEAT SLING                  | H-0000-SLG | 1   |  |

| SA-00397 HARDWARE KIT (NOTE: ITEM J NOT INCLUDED WHEN RE-ORDERING KIT) |                                                 |                 |     |  |
|------------------------------------------------------------------------|-------------------------------------------------|-----------------|-----|--|
| PART                                                                   | DESCRIPTION                                     | PART NO.        | QTY |  |
| а                                                                      | #8 X 1-3/4" TORX SCREW                          | H-0000-S8175    | 10  |  |
| b                                                                      | #8 x 2" TORX SCREW                              | H-0000-S82      | 6   |  |
| С                                                                      | #8 X 2-1/2" TORX SCREW                          | H-0000-\$825    | 6   |  |
| d                                                                      | DOUBLE SCREW                                    | H-0000-DS       | 2   |  |
| е                                                                      | 1/4"-10 X 3" LAG SCREW (8 PAINTED, 4 UNPAINTED) | H-0000-S103     | 12  |  |
| f                                                                      | 1/4"-10 X 4" LAG SCREW                          | H-0000-S104     | 4   |  |
| g                                                                      | 5/16"-18 X 1.25" HEX BOLT                       | H-0000-HB516125 | 4   |  |
| h                                                                      | T20 & T25 TORX BIT                              | H-0000-CTD      | 1   |  |
| i                                                                      | LEVELING MOUNT                                  | H-0000-LM       | 4   |  |
| j*                                                                     | SWIVEL ASSEMBLY                                 | H-0000-SRA3     | 1   |  |