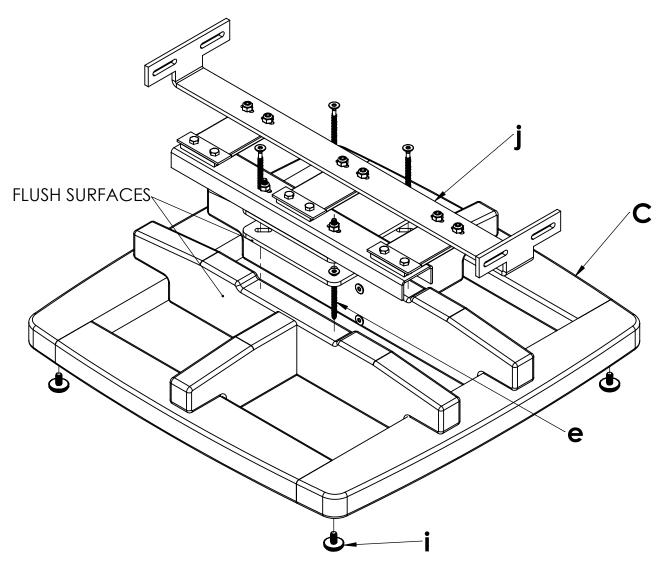

Tools Required: Plastic Mallet, Drill, 1/2" Socket & Ratchet/Driver

1. Install the levelling mounts ( $\mathbf{i}$ ) into the threaded inserts on the bottom of the base assembly ( $\mathbf{C}$ ). Fasten the swivel rocker assembly  $\mathbf{j}$  to the base assembly  $\mathbf{C}$  using 4 of hardware  $\mathbf{e}$ . The front and rear edges of the swivel should be flush to the cross braces. The upper part of the swivel will need to be rotated 45 degrees to allow for access to each hole on the bottom of the swivel. Start screws in the center of the cross braces.