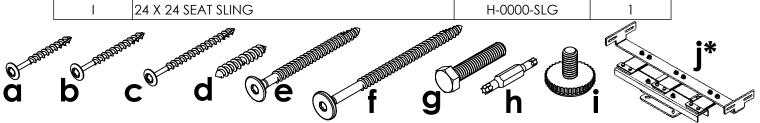

| SA-00397 HARDWARE KIT (NOTE: ITEM J NOT INCLUDED WHEN RE-ORDERING KIT) |                                                 |                 |     |  |
|------------------------------------------------------------------------|-------------------------------------------------|-----------------|-----|--|
| PART                                                                   | DESCRIPTION                                     | PART NO.        | QTY |  |
| а                                                                      | #8 X 1-3/4" TORX SCREW                          | H-0000-S8175    | 10  |  |
| b                                                                      | #8 x 2" TORX SCREW                              | H-0000-S82      | 6   |  |
| С                                                                      | #8 X 2-1/2" TORX SCREW                          | H-0000-\$825    | 6   |  |
| d                                                                      | DOUBLE SCREW                                    | H-0000-DS       | 2   |  |
| е                                                                      | 1/4"-10 X 3" LAG SCREW (8 PAINTED, 4 UNPAINTED) | H-0000-S103     | 12  |  |
| f                                                                      | 1/4"-10 X 4" LAG SCREW                          | H-0000-S104     | 4   |  |
| g                                                                      | 5/16"-18 X 1.25" HEX BOLT                       | H-0000-HB516125 | 4   |  |
| h                                                                      | T20 & T25 TORX BIT                              | H-0000-CTD      | 1   |  |
| i                                                                      | LEVELING MOUNT                                  | H-0000-LM       | 4   |  |
| j*                                                                     | SWIVEL ASSEMBLY                                 | H-0000-SRA3     | 1   |  |