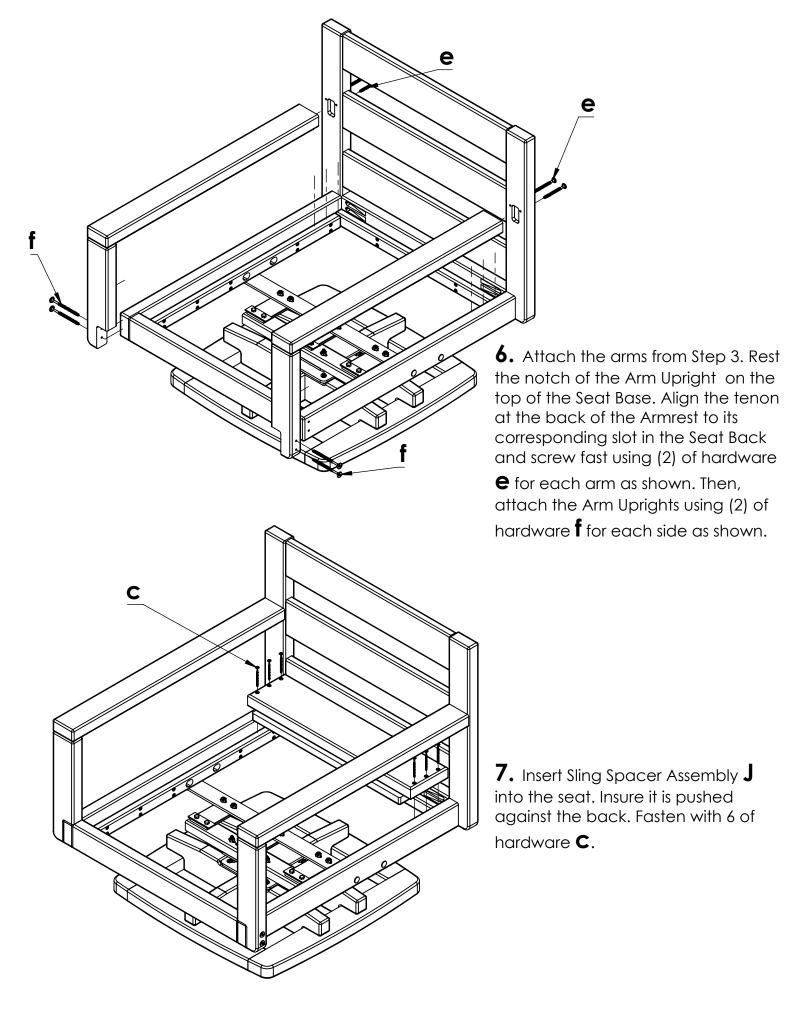

## breezesta<sup>™</sup>

REV 01, 02/2020

PB-1604 Assembly

| PARTS |                                     |            |     |  |
|-------|-------------------------------------|------------|-----|--|
| PART  | DESCRIPTION                         | PART NO.   | QTY |  |
| А     | PB SWIVEL ROCKER SEAT BASE ASSEMBLY | SA-00374   | 1   |  |
| В     | PB SWIVEL ROCKER SEAT BACK ASSEMBLY | SA-00375   | 1   |  |
| С     | PB SWIVEL ROCKER BASE ASSEMBLY      | SA-00373   | 1   |  |
| D     | PB ARMREST                          | PRT-00833  | 2   |  |
| Е     | PB ARMREST SUPPORT                  | PRT-00836  | 2   |  |
| F     | PB SWIVEL ROCKER LH FRONT LEG       | PRT-00831  | 1   |  |
| G     | PB SWIVEL ROCKER RH FRONT LEG       | PRT-00832  | 1   |  |
| Н     | PB SLING SPACER ASSEMBLY            | SA-00382   | 1   |  |
| I     | 24 X 24 SEAT SLING                  | H-0000-SLG | 1   |  |

| SA-00397 HARDWARE KIT (NOTE: ITEM J NOT INCLUDED WHEN RE-ORDERING KIT) |                                                 |                 |     |  |
|------------------------------------------------------------------------|-------------------------------------------------|-----------------|-----|--|
| PART                                                                   | DESCRIPTION                                     | PART NO.        | QTY |  |
| а                                                                      | #8 X 1-3/4" TORX SCREW                          | H-0000-S8175    | 10  |  |
| b                                                                      | #8 x 2" TORX SCREW                              | H-0000-S82      | 6   |  |
| С                                                                      | #8 X 2-1/2" TORX SCREW                          | H-0000-\$825    | 6   |  |
| d                                                                      | DOUBLE SCREW                                    | H-0000-DS       | 2   |  |
| е                                                                      | 1/4"-10 X 3" LAG SCREW (8 PAINTED, 4 UNPAINTED) | H-0000-S103     | 12  |  |
| f                                                                      | 1/4"-10 X 4" LAG SCREW                          | H-0000-S104     | 4   |  |
| g                                                                      | 5/16"-18 X 1.25" HEX BOLT                       | H-0000-HB516125 | 4   |  |
| h                                                                      | T20 & T25 TORX BIT                              | H-0000-CTD      | 1   |  |
| i                                                                      | LEVELING MOUNT                                  | H-0000-LM       | 4   |  |
| j*                                                                     | SWIVEL ASSEMBLY                                 | H-0000-SRA3     | 1   |  |