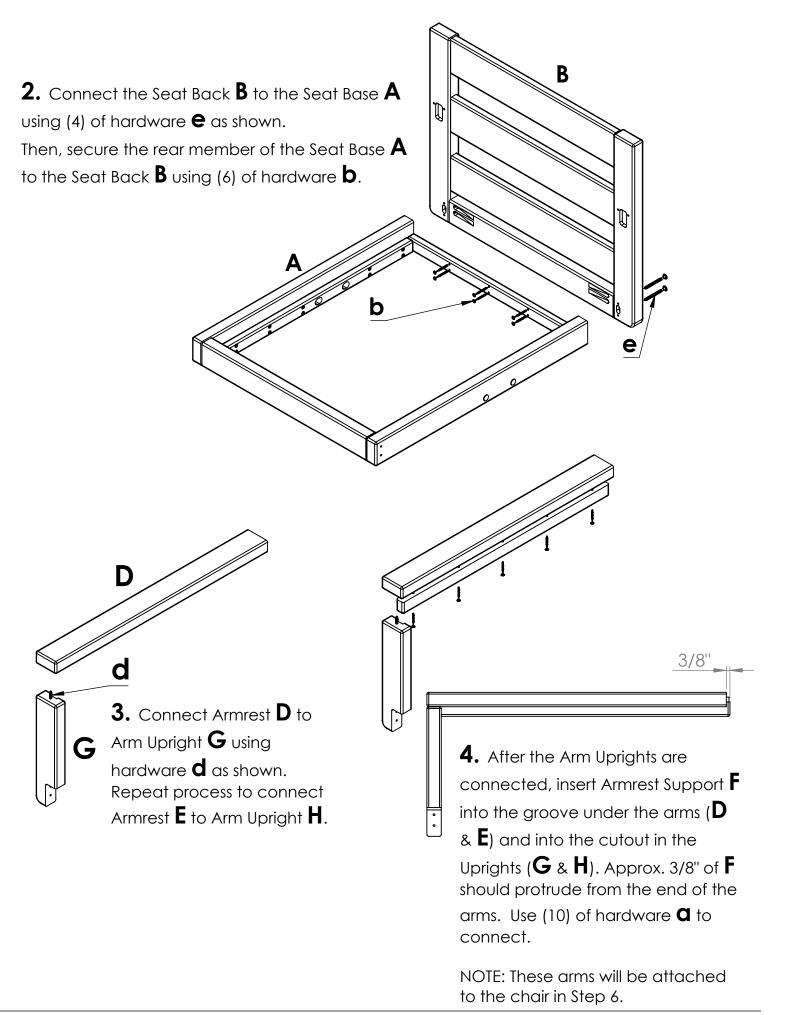

## breezesta<sup>™</sup>

REV 01, 02/2020

PB-1604 Assembly

| PARTS |                                     |            |     |  |
|-------|-------------------------------------|------------|-----|--|
| PART  | DESCRIPTION                         | PART NO.   | QTY |  |
| А     | PB SWIVEL ROCKER SEAT BASE ASSEMBLY | SA-00374   | 1   |  |
| В     | PB SWIVEL ROCKER SEAT BACK ASSEMBLY | SA-00375   | 1   |  |
| С     | PB SWIVEL ROCKER BASE ASSEMBLY      | SA-00373   | 1   |  |
| D     | PB ARMREST                          | PRT-00833  | 2   |  |
| Е     | PB ARMREST SUPPORT                  | PRT-00836  | 2   |  |
| F     | PB SWIVEL ROCKER LH FRONT LEG       | PRT-00831  | 1   |  |
| G     | PB SWIVEL ROCKER RH FRONT LEG       | PRT-00832  | 1   |  |
| Н     | PB SLING SPACER ASSEMBLY            | SA-00382   | 1   |  |
| I     | 24 X 24 SEAT SLING                  | H-0000-SLG | 1   |  |

| SA-00397 HARDWARE KIT (NOTE: ITEM J NOT INCLUDED WHEN RE-ORDERING KIT) |                                                 |                 |     |  |
|------------------------------------------------------------------------|-------------------------------------------------|-----------------|-----|--|
| PART                                                                   | DESCRIPTION                                     | PART NO.        | QTY |  |
| а                                                                      | #8 X 1-3/4" TORX SCREW                          | H-0000-S8175    | 10  |  |
| b                                                                      | #8 x 2" TORX SCREW                              | H-0000-S82      | 6   |  |
| С                                                                      | #8 X 2-1/2" TORX SCREW                          | H-0000-\$825    | 6   |  |
| d                                                                      | DOUBLE SCREW                                    | H-0000-DS       | 2   |  |
| е                                                                      | 1/4"-10 X 3" LAG SCREW (8 PAINTED, 4 UNPAINTED) | H-0000-S103     | 12  |  |
| f                                                                      | 1/4"-10 X 4" LAG SCREW                          | H-0000-S104     | 4   |  |
| g                                                                      | 5/16"-18 X 1.25" HEX BOLT                       | H-0000-HB516125 | 4   |  |
| h                                                                      | T20 & T25 TORX BIT                              | H-0000-CTD      | 1   |  |
| i                                                                      | LEVELING MOUNT                                  | H-0000-LM       | 4   |  |
| j*                                                                     | SWIVEL ASSEMBLY                                 | H-0000-SRA3     | 1   |  |