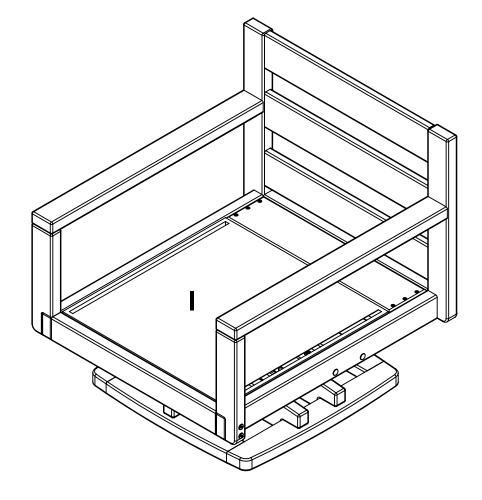

G MOUNT                                  | H-0000-LM       | 4   |  |
| j*                                                                     | SWIVEL ASSEMBLY                                 | H-0000-SRA3     | 1   |  |

Tools Required: Plastic Mallet, Drill, 1/2" Socket & Ratchet/Driver



1. Install the levelling mounts ( $\mathbf{i}$ ) into the threaded inserts on the bottom of the base assembly ( $\mathbf{C}$ ). Fasten the swivel rocker assembly  $\mathbf{j}$  to the base assembly  $\mathbf{C}$  using 4 of hardware  $\mathbf{e}$ . The front and rear edges of the swivel should be flush to the cross braces. The upper part of the swivel will need to be rotated 45 degrees to allow for access to each hole on the bottom of the swivel. Start screws in the center of the cross braces.









**8.** Insert Seat Sling  $\mathbf{I}$  into the Seat Base.