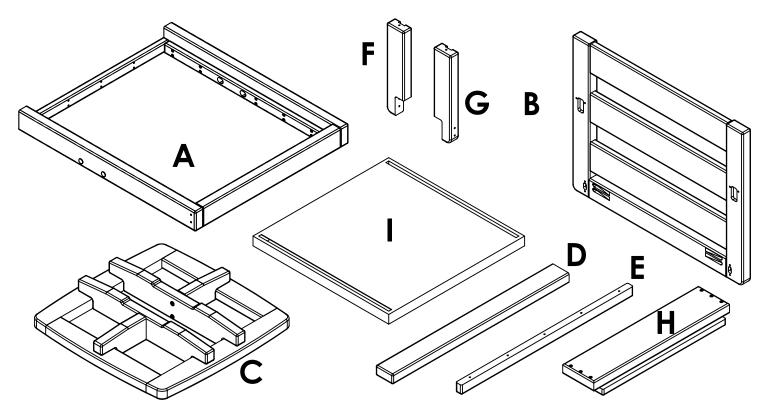

## breezesta<sup>™</sup>

REV 01, 02/2020

PB-1604 Assembly

| PARTS |                                     |            |     |  |
|-------|-------------------------------------|------------|-----|--|
| PART  | DESCRIPTION                         | PART NO.   | QTY |  |
| А     | PB SWIVEL ROCKER SEAT BASE ASSEMBLY | SA-00374   | 1   |  |
| В     | PB SWIVEL ROCKER SEAT BACK ASSEMBLY | SA-00375   | 1   |  |
| С     | PB SWIVEL ROCKER BASE ASSEMBLY      | SA-00373   | 1   |  |
| D     | PB ARMREST                          | PRT-00833  | 2   |  |
| Е     | PB ARMREST SUPPORT                  | PRT-00836  | 2   |  |
| F     | PB SWIVEL ROCKER LH FRONT LEG       | PRT-00831  | 1   |  |
| G     | PB SWIVEL ROCKER RH FRONT LEG       | PRT-00832  | 1   |  |
| Н     | PB SLING SPACER ASSEMBLY            | SA-00382   | 1   |  |
| I     | 24 X 24 SEAT SLING                  | H-0000-SLG | 1   |  |