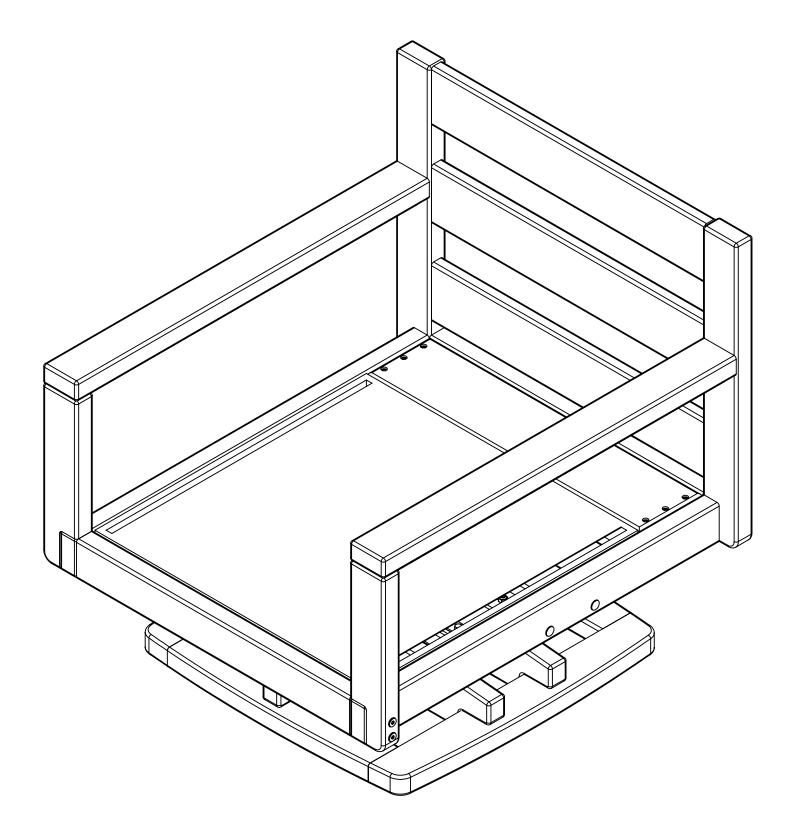

## breezesta<sup>™</sup>



REV 01, 02/2020

PB-1604 Assembly



| PARTS |                                     |            |     |  |
|-------|-------------------------------------|------------|-----|--|
| PART  | DESCRIPTION                         | PART NO.   | QTY |  |
| А     | PB SWIVEL ROCKER SEAT BASE ASSEMBLY | SA-00374   | 1   |  |
| В     | PB SWIVEL ROCKER SEAT BACK ASSEMBLY | SA-00375   | 1   |  |
| С     | PB SWIVEL ROCKER BASE ASSEMBLY      | SA-00373   | 1   |  |
| D     | PB ARMREST                          | PRT-00833  | 2   |  |
| Е     | PB ARMREST SUPPORT                  | PRT-00836  | 2   |  |
| F     | PB SWIVEL ROCKER LH FRONT LEG       | PRT-00831  | 1   |  |
| G     | PB SWIVEL ROCKER RH FRONT LEG       | PRT-00832  | 1   |  |
| Н     | PB SLING SPACER ASSEMBLY            | SA-00382   |