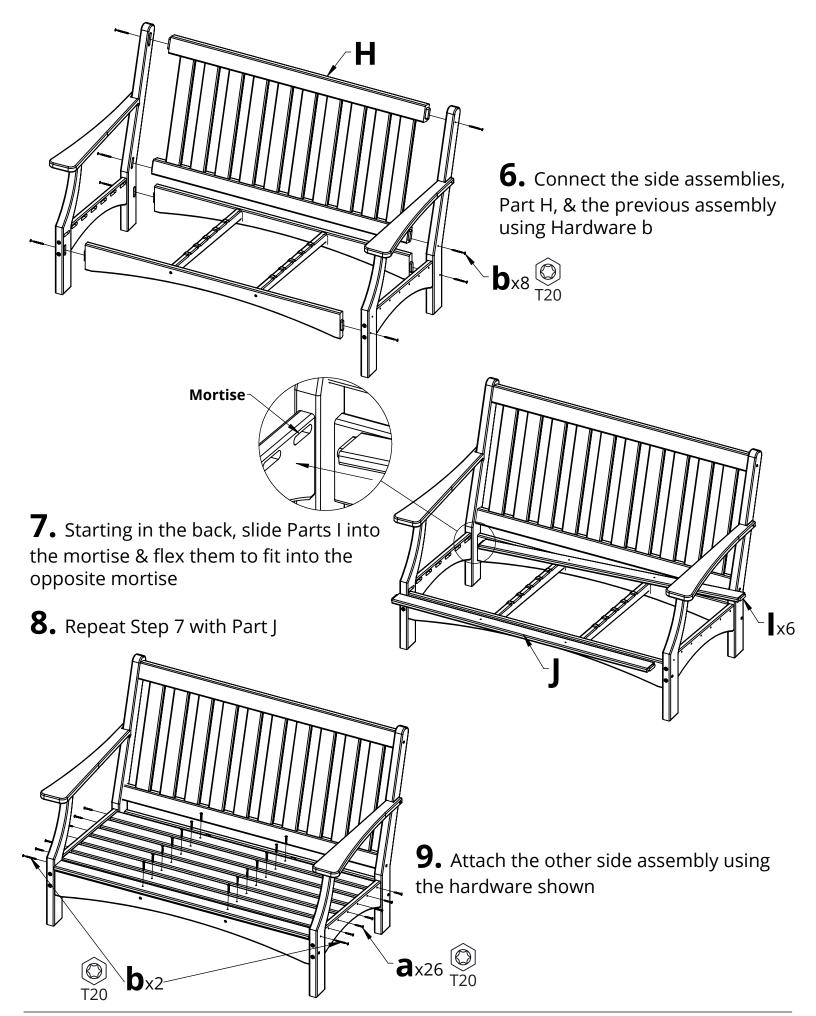

C

-(2) T25

**3.** Connect Part F to the assembly of A & C using the hardware shown

Δ

Г

**4.** Repeat Step 3 with Part G & the assembly of B & D

SIDE VIEW OF E

F

d<sub>x2</sub>

© T25 **a**x2

© T20

**5.** Attach Parts K to Parts E using Hardware a