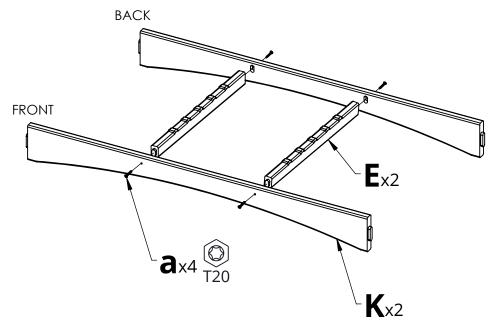

d<sub>x2</sub>

© T25 **a**x2

© T20

**5.** Attach Parts K to Parts E using Hardware a