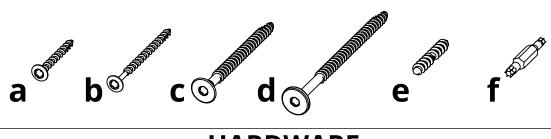

|      | HARDWARE               |             |     |
|------|------------------------|-------------|-----|
| PART | DESCRIPTION            | PART NO.    | QTY |
| а    | #8 X 1-1/2" TORX SCREW | H-0000-S815 | 32  |
| b    | #8 X 2-1/2" TORX SCREW | H-0000-S825 | 10  |
| С    | 1/4"-10 X 3" LAG SCREW | H-0000-S103 | 2   |
| d    | 1/4"-10 X 4" LAG SCREW | H-0000-S104 | 4   |
| е    | DOUBLE SCREW           | H-0000-DS   | 2   |
| f    | T20 & T25 TORX BIT     | H-0000-CTD  | 1   |