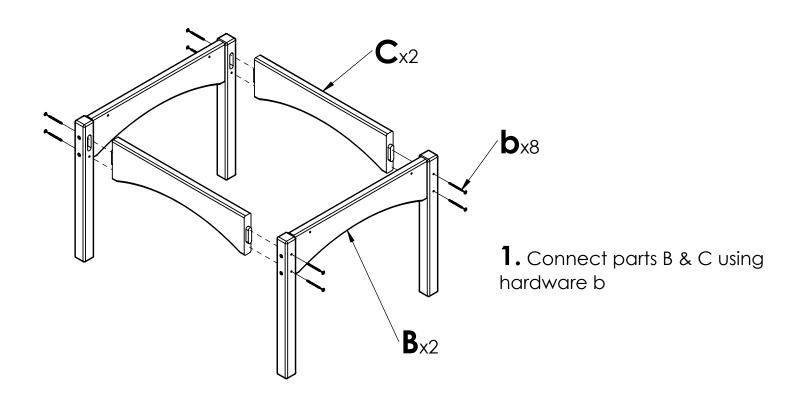

## PIEDMONT END TABLE

PT-0504

|      | PARTS              |           |      |  |  |
|------|--------------------|-----------|------|--|--|
| PART | DESCRIPTION        | PART NO.  | QTY. |  |  |
| Α    | TABLE TOP ASSEMBLY | SA-00470  | 1    |  |  |
| В    | SIDE ASSEMBLY      | SA-00471  | 2    |  |  |
| С    | SPREADER           | PRT-00872 | 2    |  |  |

|      | HARDWARE PACK - SA-0481 |             |     |  |  |
|------|-------------------------|-------------|-----|--|--|
| PART | DESCRIPTION             | PART NO.    | QTY |  |  |
| а    | #8 X 2" TORX SCREW      | H-0000-S82  | 4   |  |  |
| b    | #8 X 2-1/2" TORX SCREW  | H-0000-S825 | 8   |  |  |
| С    | T20 & T25 TORX BIT      | H-0000-CTD  | 1   |  |  |