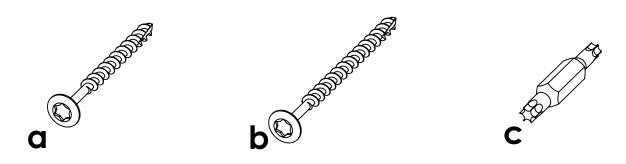

|      | HARDWARE PACK - SA-0481 |             |     |  |  |
|------|-------------------------|-------------|-----|--|--|
| PART | DESCRIPTION             | PART NO.    | QTY |  |  |
| а    | #8 X 2" TORX SCREW      | H-0000-S82  | 4   |  |  |
| b    | #8 X 2-1/2" TORX SCREW  | H-0000-S825 | 8   |  |  |
| С    | T20 & T25 TORX BIT      | H-0000-CTD  | 1   |  |  |