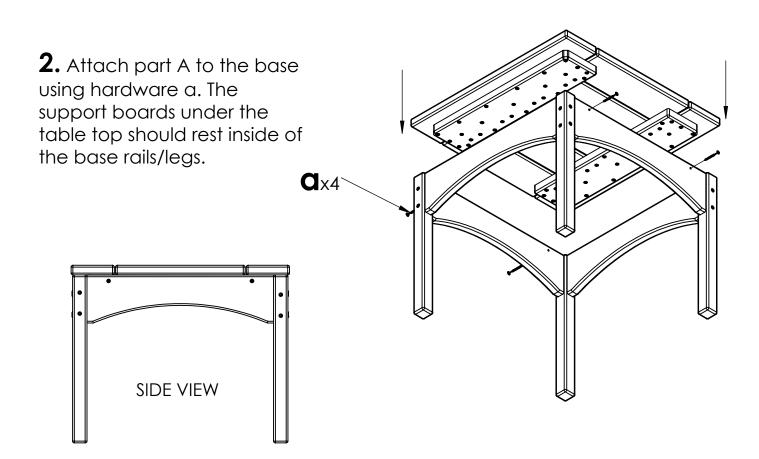

## PIEDMONT END TABLE

PT-0504

|      | PARTS              |           |      |  |  |
|------|--------------------|-----------|------|--|--|
| PART | DESCRIPTION        | PART NO.  | QTY. |  |  |
| Α    | TABLE TOP ASSEMBLY | SA-00470  | 1    |  |  |
| В    | SIDE ASSEMBLY      | SA-00471  | 2    |  |  |
| С    | SPREADER           | PRT-00872 | 2    |  |  |

|      | HARDWARE PACK - SA-0481 |             |     |  |  |
|------|-------------------------|-------------|-----|--|--|
| PART | DESCRIPTION             | PART NO.    | QTY |  |  |
| а    | #8 X 2" TORX SCREW      | H-0000-S82  | 4   |  |  |
| b    | #8 X 2-1/2" TORX SCREW  | H-0000-S825 | 8   |  |  |
| С    | T20 & T25 TORX BIT      | H-0000-CTD  | 1   |  |  |