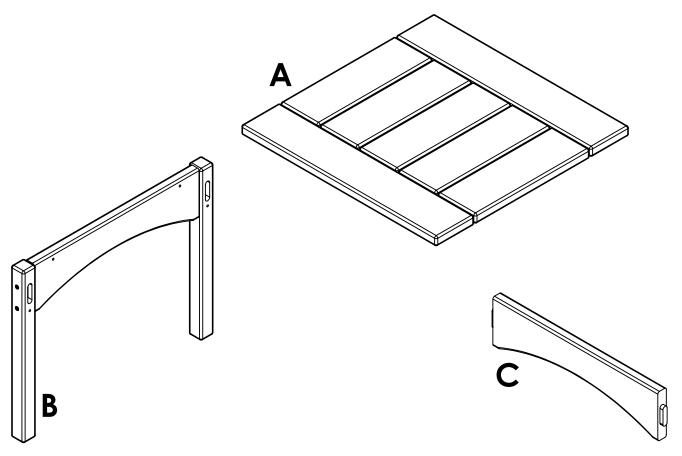

## PIEDMONT END TABLE

PT-0504

|      | PARTS              |           |      |  |  |
|------|--------------------|-----------|------|--|--|
| PART | DESCRIPTION        | PART NO.  | QTY. |  |  |
| Α    | TABLE TOP ASSEMBLY | SA-00470  | 1    |  |  |
| В    | SIDE ASSEMBLY      | SA-00471  | 2    |  |  |
| С    | SPREADER           | PRT-00872 | 2    |  |  |