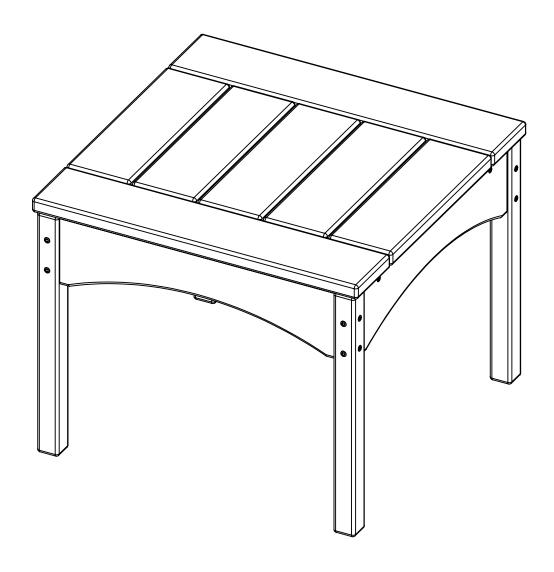

## PIEDMONT END TABLE

PT-0504

|      | PARTS              |           |      |  |  |
|------|--------------------|-----------|------|--|--|
| PART | DESCRIPTION        | PART NO.  | QTY. |  |  |
| Α    | TABLE TOP ASSEMBLY | SA-00470  | 1    |  |  |
| В    | SIDE ASSEMBLY      | SA-00471  | 2    |  |  |
| С    | SPREADER           | PRT-00872 | 2    |  |  |