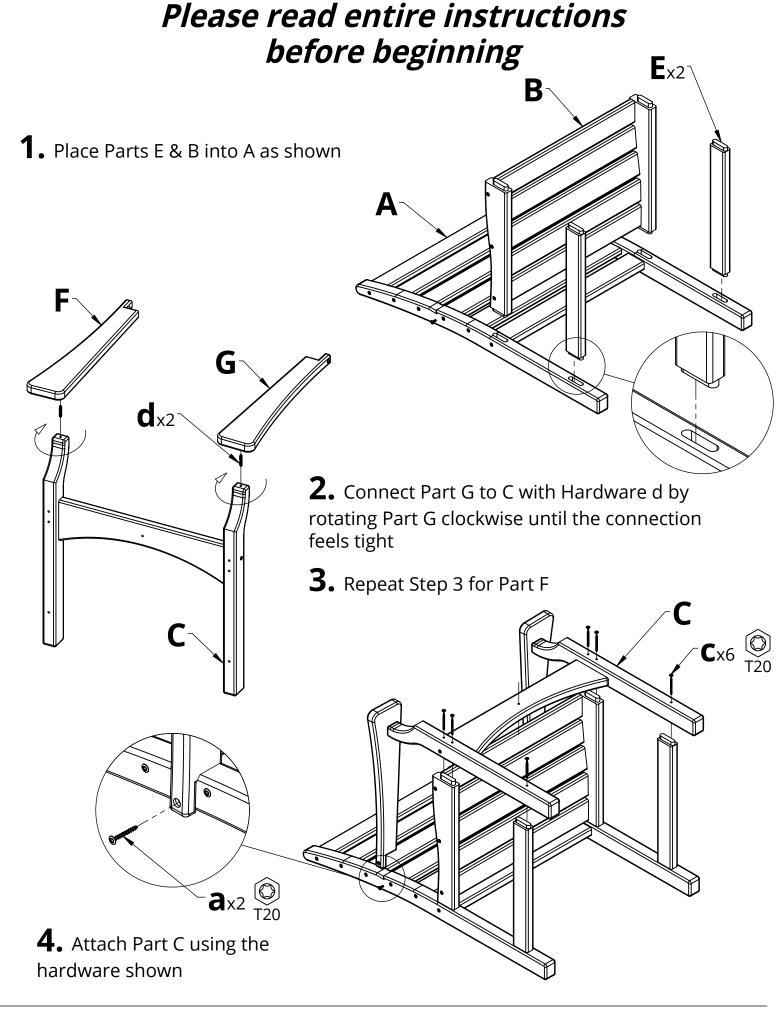

Suggested Tools: Drill, Plastic Mallet

**5.** Turn the assembly over & attach the hardware shown

**6.** Connect Part D to the center, underside of Part B as shown