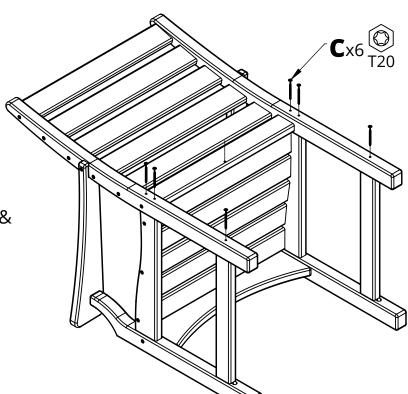

Suggested Tools: Drill, Plastic Mallet

**5.** Turn the assembly over & attach the hardware shown

**6.** Connect Part D to the center, underside of Part B as shown