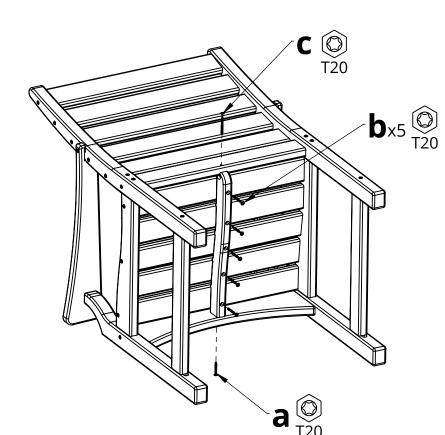

Suggested Tools: Drill, Plastic Mallet

**5.** Turn the assembly over & attach the hardware shown

**6.** Connect Part D to the center, underside of Part B as shown