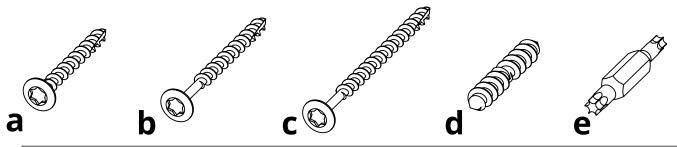

| HARDWARE |                        |             |     |  |
|----------|------------------------|-------------|-----|--|
| PART     | DESCRIPTION            | PART NO.    | QTY |  |
| а        | #8 X 1-1/2" TORX SCREW | H-0000-S815 | 3   |  |
| b        | #8 X 2" TORX SCREW     | H-0000-S82  | 5   |  |
| С        | #8 X 2-1/2" TORX SCREW | H-0000-S825 | 13  |  |
| d        | DOUBLE SCREW           | H-0000-DS   | 2   |  |
| е        | T20 & T25 TORX BIT     | H-0000-CTD  | 1   |  |