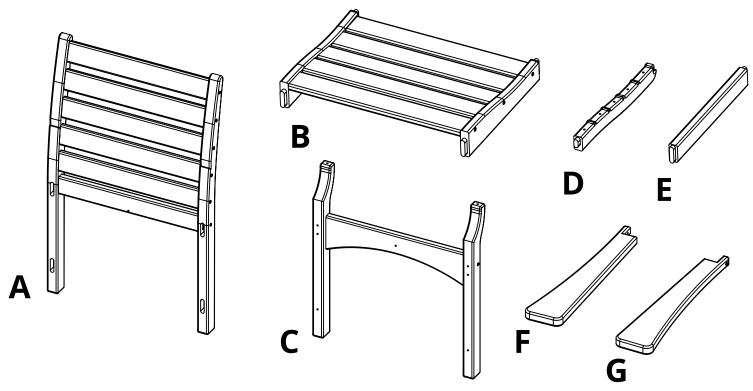

## PIEDMONT DINING CAPTAINS CHAIR PT-0506

| PARTS |                |           |     |  |
|-------|----------------|-----------|-----|--|
| PART  | DESCRIPTION    | PART NO.  | QTY |  |
| Α     | BACK ASSEMBLY  | SA-00216  | 1   |  |
| В     | SEAT ASSEMBLY  | SA-00207  | 1   |  |
| С     | FRONT ASSEMBLY | SA-00215  | 1   |  |
| D     | SEAT SUPPORT   | PRT00294  | 1   |  |
| E     | BASE SPREADER  | PRT-00287 | 2   |  |
| F     | LEFT ARM       | PRT-00392 | 1   |  |
| G     | RIGHT ARM      | PRT-00393 | 1   |  |