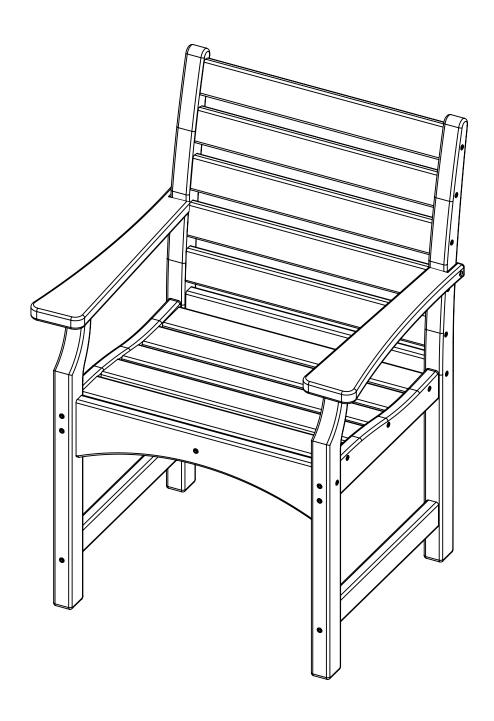

## PIEDMONT DINING CAPTAINS CHAIR PT-0506

| PARTS |                |           |     |  |
|-------|----------------|-----------|-----|--|
| PART  | DESCRIPTION    | PART NO.  | QTY |  |
| Α     | BACK ASSEMBLY  | SA-00216  | 1   |  |
| В     | SEAT ASSEMBLY  | SA-00207  | 1   |  |
| С     | FRONT ASSEMBLY | SA-00215  | 1   |  |
| D     | SEAT SUPPORT   | PRT00294  | 1   |  |
| E     | BASE SPREADER  | PRT-00287 | 2   |  |
| F     | LEFT ARM       | PRT-00392 | 1   |  |
| G     | RIGHT ARM      | PRT-00393 | 1   |  |