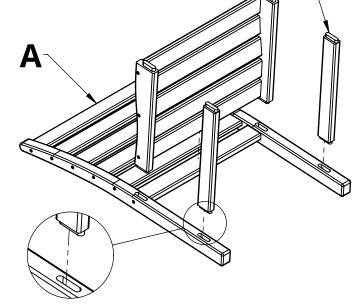

## PIEDMONT DINING SIDE CHAIR PT-0509

| PARTS |                |           |     |  |  |
|-------|----------------|-----------|-----|--|--|
| PART  | DESCRIPTION    | PART NO.  | QTY |  |  |
| Α     | BACK ASSEMBLY  | SA-00208  | 1   |  |  |
| В     | SEAT ASSEMBLY  | SA-00207  | 1   |  |  |
| С     | FRONT ASSEMBLY | SA-00206  | 1   |  |  |
| D     | SEAT SUPPORT   | PRT00294  | 1   |  |  |
| E     | BASE SPREADER  | PRT-00287 | 2   |  |  |

Suggested Tools: Drill, Plastic Mallet

Please read entire instructions before beginning

1. Place Parts E & B into A as shown

**E**x27

**2.** Attach Part C using the hardware shown

**4.** Connect Part D to the underside of Part B as shown