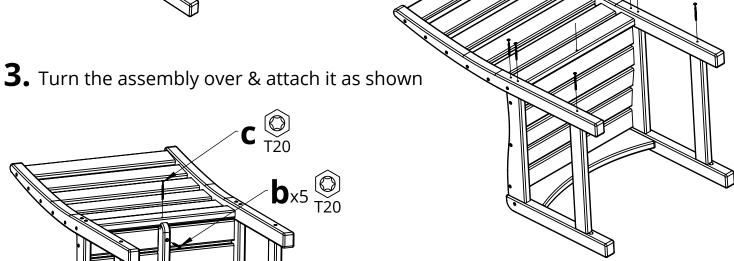

| HARDWARE |                        |             |     |  |
|----------|------------------------|-------------|-----|--|
| PART     | DESCRIPTION            | PART NO.    | QTY |  |
| а        | #8 X 1-1/2" TORX SCREW | H-0000-S815 | 1   |  |
| b        | #8 X 2" TORX SCREW     | H-0000-S82  | 5   |  |
| С        | #8 X 2-1/2" TORX SCREW | H-0000-S825 | 13  |  |
| d        | T20 & T25 TORX BIT     | H-0000-CTD  | 1   |  |

Suggested Tools: Drill, Plastic Mallet

Please read entire instructions before beginning

1. Place Parts E & B into A as shown

**E**x27

**2.** Attach Part C using the hardware shown

**4.** Connect Part D to the underside of Part B as shown