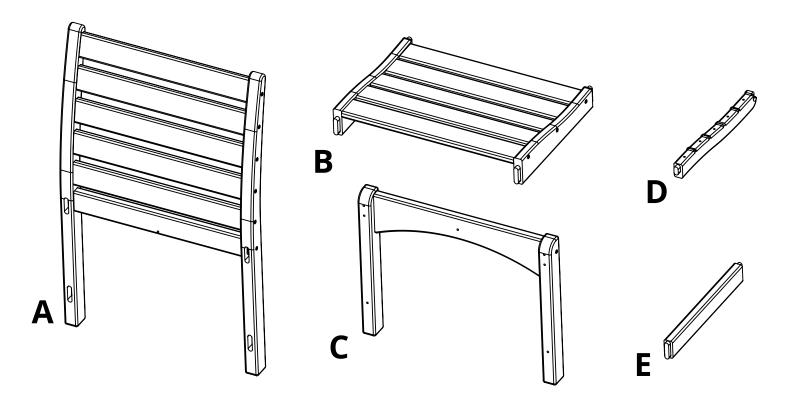

## PIEDMONT DINING SIDE CHAIR PT-0509

| PARTS |                |           |     |  |  |
|-------|----------------|-----------|-----|--|--|
| PART  | DESCRIPTION    | PART NO.  | QTY |  |  |
| Α     | BACK ASSEMBLY  | SA-00208  | 1   |  |  |
| В     | SEAT ASSEMBLY  | SA-00207  | 1   |  |  |
| С     | FRONT ASSEMBLY | SA-00206  | 1   |  |  |
| D     | SEAT SUPPORT   | PRT00294  | 1   |  |  |
| E     | BASE SPREADER  | PRT-00287 | 2   |  |  |