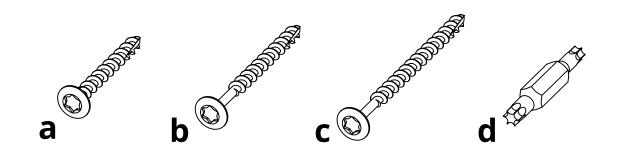

| HARDWARE |                        |             |     |  |
|----------|------------------------|-------------|-----|--|
| PART     | DESCRIPTION            | PART NO.    | QTY |  |
| а        | #8 X 1-1/2" TORX SCREW | H-0000-S815 | 1   |  |
| b        | #8 X 2" TORX SCREW     | H-0000-S82  | 5   |  |
| С        | #8 X 2-1/2" TORX SCREW | H-0000-S825 | 13  |  |
| d        | T20 & T25 TORX BIT     | H-0000-CTD  | 1   |  |