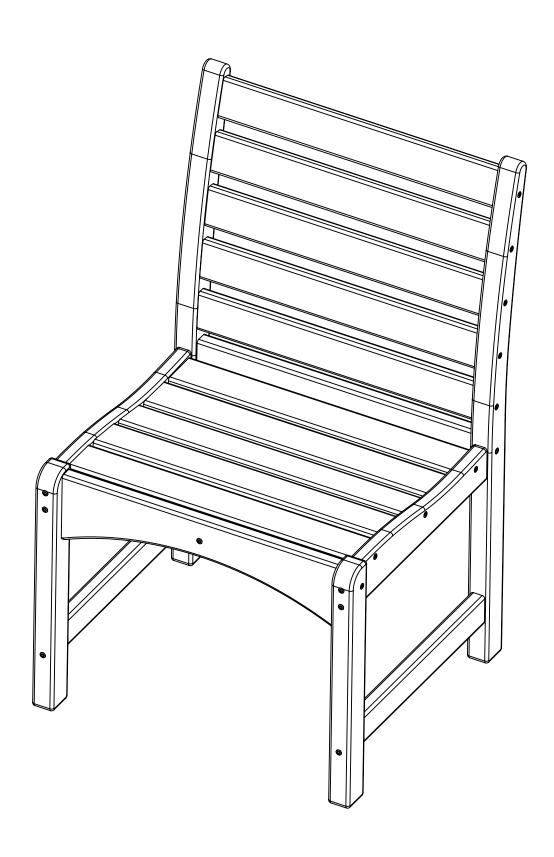

## PIEDMONT DINING SIDE CHAIR PT-0509

| PARTS |                |           |     |  |  |
|-------|----------------|-----------|-----|--|--|
| PART  | DESCRIPTION    | PART NO.  | QTY |  |  |
| Α     | BACK ASSEMBLY  | SA-00208  | 1   |  |  |
| В     | SEAT ASSEMBLY  | SA-00207  | 1   |  |  |
| С     | FRONT ASSEMBLY | SA-00206  | 1   |  |  |
| D     | SEAT SUPPORT   | PRT00294  | 1   |  |  |
| E     | BASE SPREADER  | PRT-00287 | 2   |  |  |