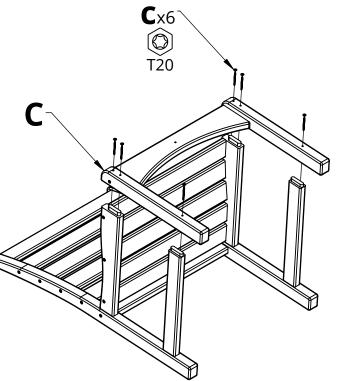

Suggested Tools: Drill, Plastic Mallet

Please read entire instructions before beginning

1. Place Parts E & B into A as shown

**E**x27

**2.** Attach Part C using the hardware shown

**4.** Connect Part D to the underside of Part B as shown