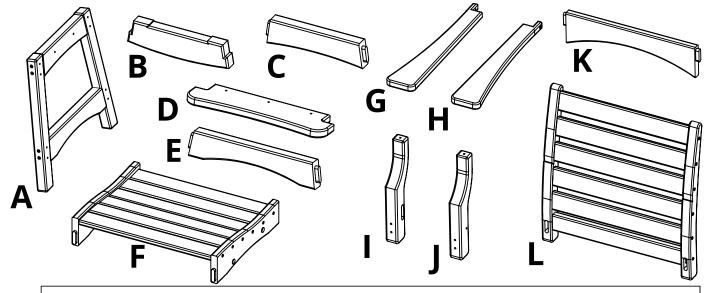

## PIEDMONT COUNTER SWIVEL CHAIR PT-0602

| PARTS |                      |           |     |  |
|-------|----------------------|-----------|-----|--|
| PART  | DESCRIPTION          | PART NO.  | QTY |  |
| Α     | BASE SIDE ASSEMBLY   | SA-00061  | 2   |  |
| В     | SWIVEL SUPPORT       | PRT-00411 | 2   |  |
| С     | BASE SPREADER        | PRT-00410 | 2   |  |
| D     | FOOTREST             | PRT-00428 | 1   |  |
| E     | BOTTOM BASE SPREADER | PRT-00425 | 2   |  |
| F     | SEAT ASSEMBLY        | SA-00229  | 1   |  |
| G     | LEFT ARM             | PRT-00417 | 1   |  |
| Н     | RIGHT ARM            | PRT-00418 | 1   |  |
| I     | LEFT FRONT LEG       | PRT-00415 | 1   |  |
| J     | RIGHT FRONT LEG      | PRT-00416 | 1   |  |
| K     | FRONT RAIL           | PRT-00414 | 1   |  |
| L     | BACK ASSEMBLY        | SA-00227  | 1   |  |