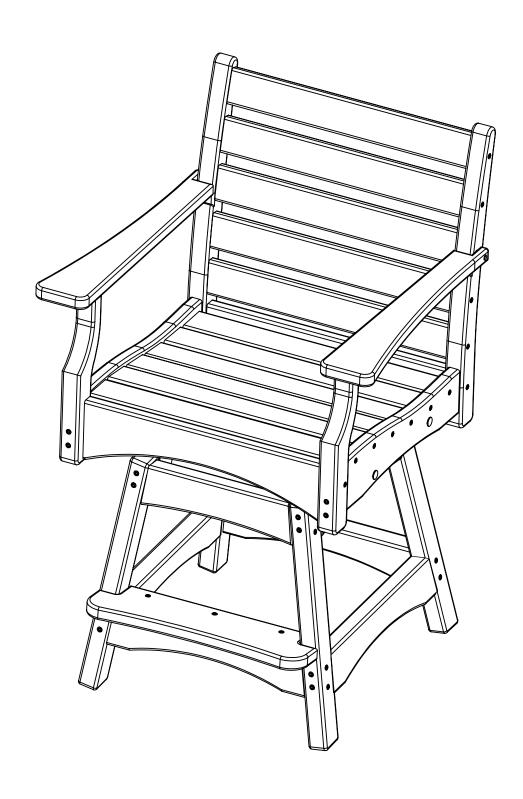

## breezesta™

## PIEDMONT COUNTER SWIVEL CHAIR PT-0602

| PARTS |                      |           |     |  |
|-------|----------------------|-----------|-----|--|
| PART  | DESCRIPTION          | PART NO.  | QTY |  |
| Α     | BASE SIDE ASSEMBLY   | SA-00061  | 2   |  |
| В     | SWIVEL SUPPORT       | PRT-00411 | 2   |  |
| С     | BASE SPREADER        | PRT-00410 | 2   |  |
| D     | FOOTREST             | PRT-00428 | 1   |  |
| E     | BOTTOM BASE SPREADER | PRT-00425 | 2   |  |
| F     | SEAT ASSEMBLY        | SA-00229  | 1   |  |
| G     | LEFT ARM             | PRT-00417 | 1   |  |
| Н     | RIGHT ARM            | PRT-00418 | 1   |  |
| I     | LEFT FRONT LEG       | PRT-00415 | 1   |  |
| J     | RIGHT FRONT LEG      | PRT-00416 | 1   |  |
| K     | FRONT RAIL           | PRT-00414 | 1   |  |
| L     | BACK ASSEMBLY        | SA-00227  | 1   |  |