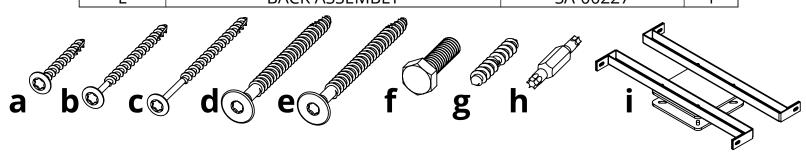

| HARDWARE |                                  |             |     |  |
|----------|----------------------------------|-------------|-----|--|
| PART     | DESCRIPTION                      | PART NO.    | QTY |  |
| а        | #8 X 1-1/2" TORX SCREW           | H-0000-S815 | 2   |  |
| b        | #8 X 2-1/2" TORX SCREW           | H-0000-S825 | 13  |  |
| С        | #8 X 3" TORX SCREW               | H-0000-S83  | 16  |  |
| d        | 1/4"-10 X 3" LAG SCREW PAINTED   | H-0000-S103 | 4   |  |
| е        | 1/4"-10 X 3" LAG SCREW UNPAINTED | H-0000-S103 | 4   |  |
| f        | 1" HEX BOLT 5/16" DIA            | H-0000-HB1  | 4   |  |
| g        | DOUBLE SCREW                     | H-0000-DS   | 2   |  |
| h        | T20 & T25 TORX BIT               | H-0000-CTD  | 1   |  |
| i        | PIEDMONT SWIVEL ASSEMBLY-GEN 3   | H-0000-SA3  | 1   |  |