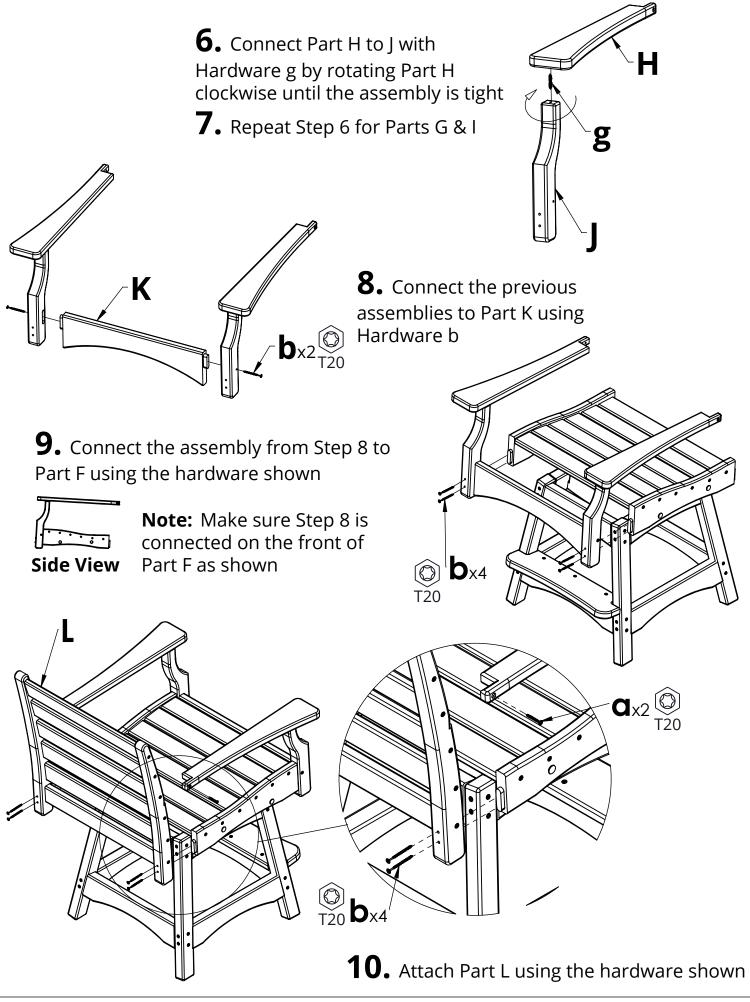

## breezesta™

## PIEDMONT COUNTER SWIVEL CHAIR PT-0602

| PARTS |                      |           |     |  |
|-------|----------------------|-----------|-----|--|
| PART  | DESCRIPTION          | PART NO.  | QTY |  |
| Α     | BASE SIDE ASSEMBLY   | SA-00061  | 2   |  |
| В     | SWIVEL SUPPORT       | PRT-00411 | 2   |  |
| С     | BASE SPREADER        | PRT-00410 | 2   |  |
| D     | FOOTREST             | PRT-00428 | 1   |  |
| E     | BOTTOM BASE SPREADER | PRT-00425 | 2   |  |
| F     | SEAT ASSEMBLY        | SA-00229  | 1   |  |
| G     | LEFT ARM             | PRT-00417 | 1   |  |
| Н     | RIGHT ARM            | PRT-00418 | 1   |  |
| I     | LEFT FRONT LEG       | PRT-00415 | 1   |  |
| J     | RIGHT FRONT LEG      | PRT-00416 | 1   |  |
| K     | FRONT RAIL           | PRT-00414 | 1   |  |
| L     | BACK ASSEMBLY        | SA-00227  | 1   |  |

| HARDWARE |                                  |             |     |  |
|----------|----------------------------------|-------------|-----|--|
| PART     | DESCRIPTION                      | PART NO.    | QTY |  |
| а        | #8 X 1-1/2" TORX SCREW           | H-0000-S815 | 2   |  |
| b        | #8 X 2-1/2" TORX SCREW           | H-0000-S825 | 13  |  |
| С        | #8 X 3" TORX SCREW               | H-0000-S83  | 16  |  |
| d        | 1/4"-10 X 3" LAG SCREW PAINTED   | H-0000-S103 | 4   |  |
| е        | 1/4"-10 X 3" LAG SCREW UNPAINTED | H-0000-S103 | 4   |  |
| f        | 1" HEX BOLT 5/16" DIA            | H-0000-HB1  | 4   |  |
| g        | DOUBLE SCREW                     | H-0000-DS   | 2   |  |
| h        | T20 & T25 TORX BIT               | H-0000-CTD  | 1   |  |
| i        | PIEDMONT SWIVEL ASSEMBLY-GEN 3   | H-0000-SA3  | 1   |  |