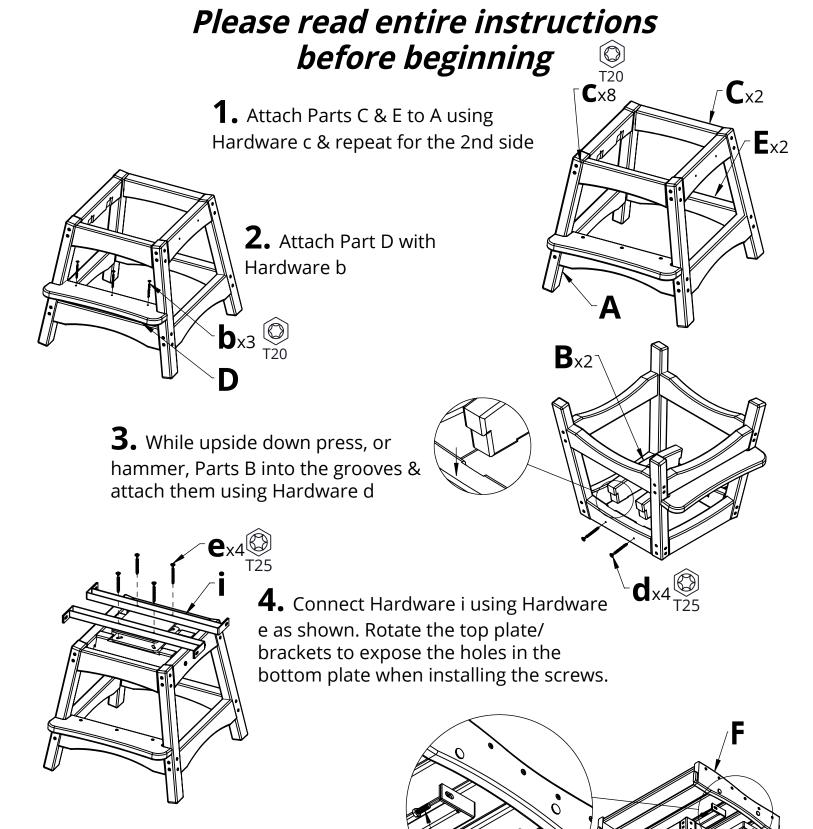

Suggested Tools: Drill, Plastic Mallet, 1/2" Socket Wrench

**5.** Attach the seat base (Part F) to the swivel brackets using (4) of hardware f.