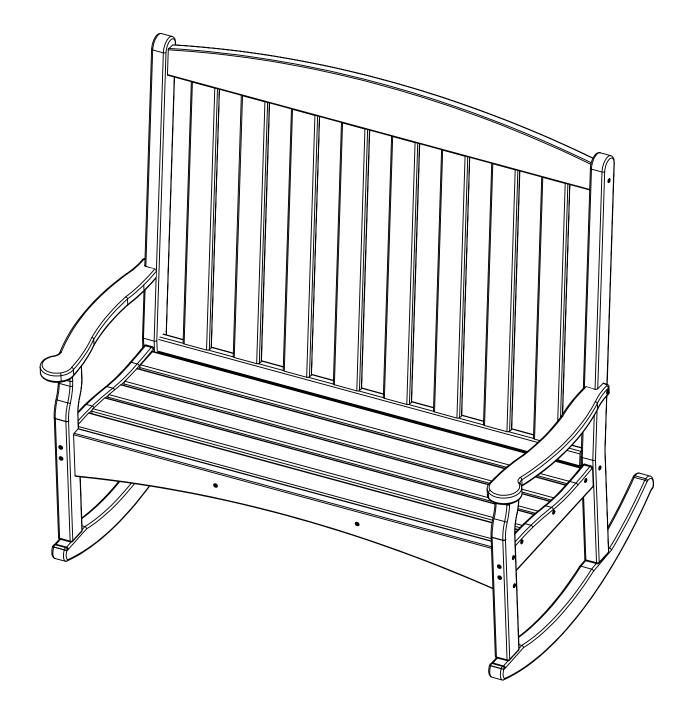

REV02-9/20

| PARTS |                         |           |     |  |
|-------|-------------------------|-----------|-----|--|
| PART  | DESCRIPTION             | PART NO.  | QTY |  |
| А     | BACK ASSEMBLY           | SA-00441  | 1   |  |
| В     | FRONT RAIL ASSEMBLY 48" | SA-00197  | 1   |  |
| С     | SEAT SUPPORT            | PRT-00865 | 2   |  |
| D     | LEFT SIDE ASSEMBLY      | SA-00166  | 1   |  |
| E     | RIGHT SIDE ASSEMBLY     | SA-00167  | 1   |  |
| F     | ROCKER                  | PRT-00161 | 2   |  |
| G     | 48IN SEAT SLAT          | SS-45.562 | 5   |  |