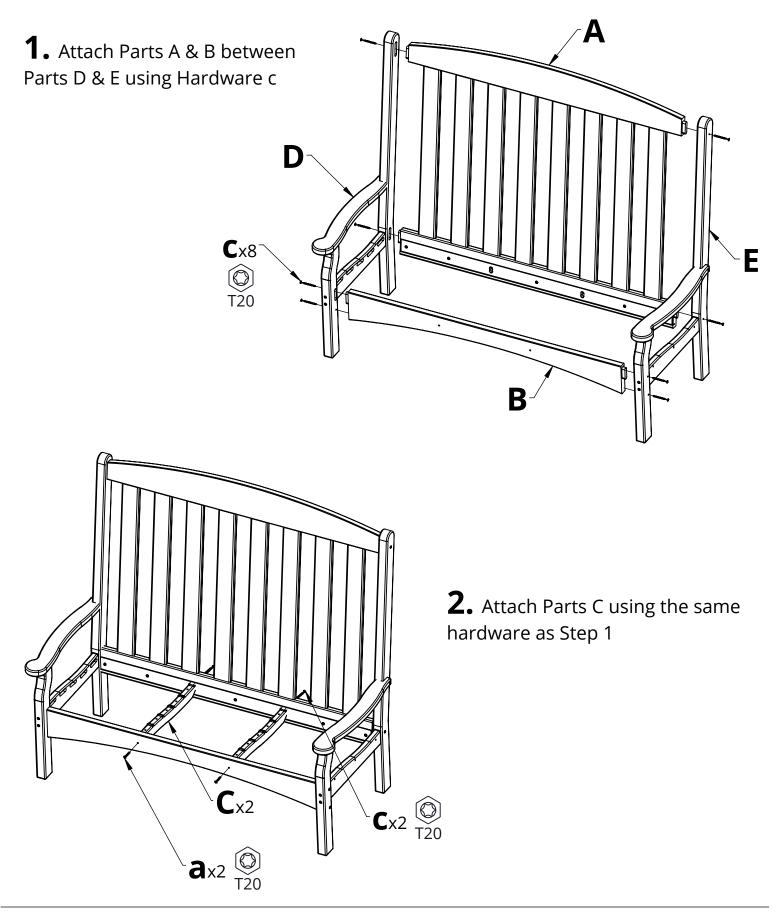

REV02-9/20

| PARTS |                         |           |     |  |
|-------|-------------------------|-----------|-----|--|
| PART  | DESCRIPTION             | PART NO.  | QTY |  |
| А     | BACK ASSEMBLY           | SA-00441  | 1   |  |
| В     | FRONT RAIL ASSEMBLY 48" | SA-00197  | 1   |  |
| С     | SEAT SUPPORT            | PRT-00865 | 2   |  |
| D     | LEFT SIDE ASSEMBLY      | SA-00166  | 1   |  |
| E     | RIGHT SIDE ASSEMBLY     | SA-00167  | 1   |  |
| F     | ROCKER                  | PRT-00161 | 2   |  |
| G     | 48IN SEAT SLAT          | SS-45.562 | 5   |  |

| HARDWARE |                        |             |     |  |
|----------|------------------------|-------------|-----|--|
| PART     | DESCRIPTION            | PART NO.    | QTY |  |
| а        | #8 X 1-1/2" TORX SCREW | H-0000-S815 | 8   |  |
| b        | #8 X 2" TORX SCREW     | H-0000-S82  | 10  |  |
| С        | #8 X 2-1/2" TORX SCREW | H-0000-S825 | 10  |  |
| d        | 1/4"-10 X 3" LAG SCREW | H-0000-S103 | 4   |  |
| е        | T20 & T20 TORX BIT     | H-0000-CTD  | 1   |  |