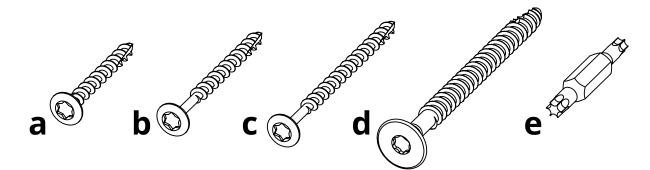

| HARDWARE |                        |             |     |  |
|----------|------------------------|-------------|-----|--|
| PART     | DESCRIPTION            | PART NO.    | QTY |  |
| а        | #8 X 1-1/2" TORX SCREW | H-0000-S815 | 8   |  |
| b        | #8 X 2" TORX SCREW     | H-0000-S82  | 10  |  |
| С        | #8 X 2-1/2" TORX SCREW | H-0000-S825 | 10  |  |
| d        | 1/4"-10 X 3" LAG SCREW | H-0000-S103 | 4   |  |
| е        | T20 & T20 TORX BIT     | H-0000-CTD  | 1   |  |