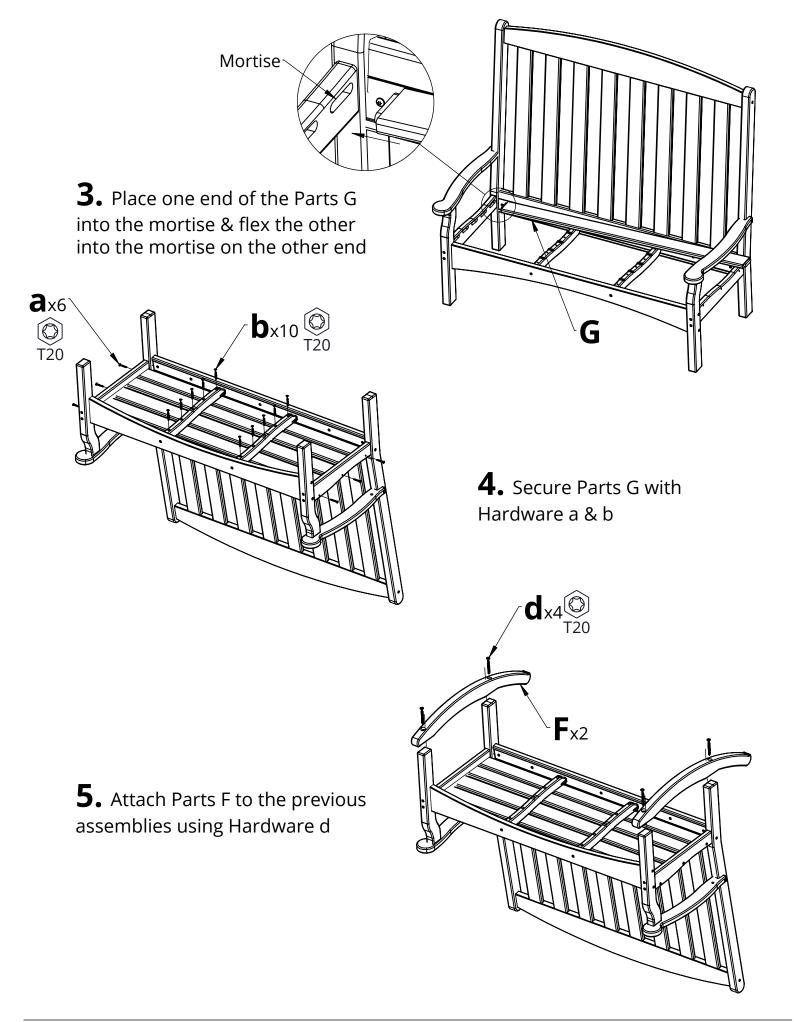

REV02-9/20

| PARTS |                         |           |     |  |
|-------|-------------------------|-----------|-----|--|
| PART  | DESCRIPTION             | PART NO.  | QTY |  |
| А     | BACK ASSEMBLY           | SA-00441  | 1   |  |
| В     | FRONT RAIL ASSEMBLY 48" | SA-00197  | 1   |  |
| С     | SEAT SUPPORT            | PRT-00865 | 2   |  |
| D     | LEFT SIDE ASSEMBLY      | SA-00166  | 1   |  |
| E     | RIGHT SIDE ASSEMBLY     | SA-00167  | 1   |  |
| F     | ROCKER                  | PRT-00161 | 2   |  |
| G     | 48IN SEAT SLAT          | SS-45.562 | 5   |  |

| HARDWARE |                        |             |     |  |
|----------|------------------------|-------------|-----|--|
| PART     | DESCRIPTION            | PART NO.    | QTY |  |
| а        | #8 X 1-1/2" TORX SCREW | H-0000-S815 | 8   |  |
| b        | #8 X 2" TORX SCREW     | H-0000-S82  | 10  |  |
| С        | #8 X 2-1/2" TORX SCREW | H-0000-S825 | 10  |  |
| d        | 1/4"-10 X 3" LAG SCREW | H-0000-S103 | 4   |  |
| е        | T20 & T20 TORX BIT     | H-0000-CTD  | 1   |  |