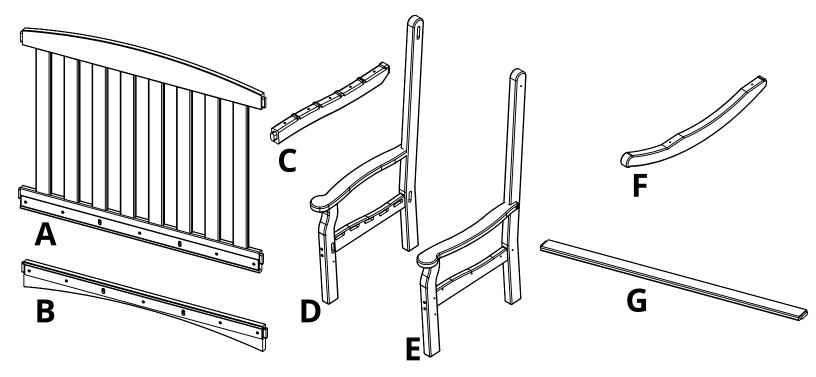

REV02-9/20

| PARTS |                         |           |     |  |
|-------|-------------------------|-----------|-----|--|
| PART  | DESCRIPTION             | PART NO.  | QTY |  |
| А     | BACK ASSEMBLY           | SA-00441  | 1   |  |
| В     | FRONT RAIL ASSEMBLY 48" | SA-00197  | 1   |  |
| С     | SEAT SUPPORT            | PRT-00865 | 2   |  |
| D     | LEFT SIDE ASSEMBLY      | SA-00166  | 1   |  |
| E     | RIGHT SIDE ASSEMBLY     | SA-00167  | 1   |  |
| F     | ROCKER                  | PRT-00161 | 2   |  |
| G     | 48IN SEAT SLAT          | SS-45.562 | 5   |  |