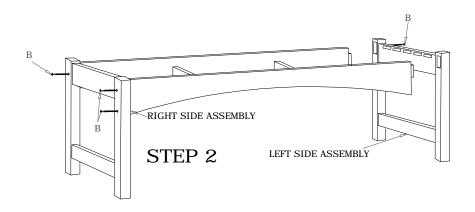

Attached Side Assemblies to Rail Assembly using screws (B) as shown.

Fit slats into table as shown. From the bottom side use uncolored screws (C) to secure slats. Use screws (A) to attach Side Assemblies to Slats.