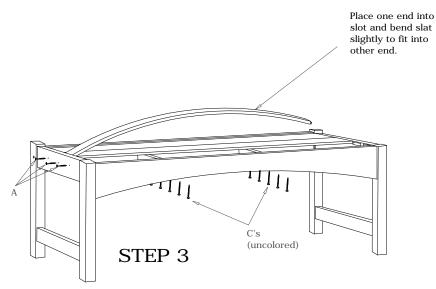

Attached Side Assemblies to Rail Assembly using screws (B) as shown.

Fit slats into table as shown. From the bottom side use uncolored screws (C) to secure slats. Use screws (A) to attach Side Assemblies to Slats.