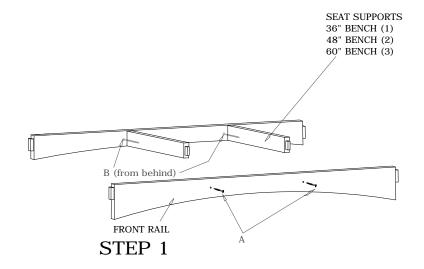

## BREE**ZESTA** tm

Recycled Poly Furniture

Place Seat Supports in place and using screws (A), attach the Rails as shown in the drawing

A-1.5"colored

B-2.5"colored

C-2"uncolored

LIST OF PARTS
Rails (2)
End Assembies (2)
Seat Slats (5)
Seat Supports (see chart)
Hardware (see chart)
Insert Bit Tool (1)

| Bench Size                | 36" | 48" | 60" |
|---------------------------|-----|-----|-----|
| Seat Supports             | 1   | 2   | 3   |
| Screw "A"                 | 8   | 10  | 12  |
| Screw "B"                 | 8   | 8   | 8   |
| Screw "C"                 | 5   | 10  | 15  |
| $A \nearrow F \nearrow O$ |     |     |     |