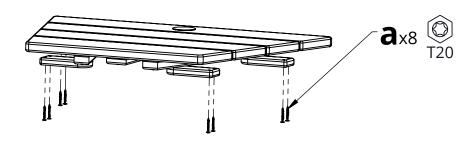

| HARDWARE |                        |             |     |  |
|----------|------------------------|-------------|-----|--|
| PART     | DESCRIPTION            | PART NO.    | QTY |  |
| а        | #8 X 1-1/2" TORX SCREW | H-0000-S815 | 8   |  |
| b        | T20 & T25 TORX BIT     | H-0000-CTD  | 1   |  |

**3.** Attach the Tete-a-Tete in place using the hardware shown