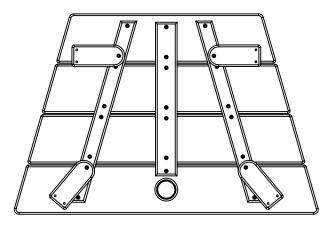

## Please read entire instructions before beginning

**1.** Rotate the connection arms underneath as shown

**2.** Slide the chair arms between the Tete-a-Tete underside and the top of the connection arms & rotate the connection arms for full engagement

**3.** Attach the Tete-a-Tete in place using the hardware shown