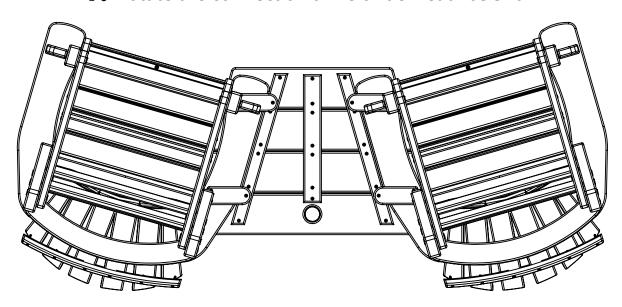

## Please read entire instructions before beginning

**1.** Rotate the connection arms underneath as shown

**2.** Slide the chair arms between the Tete-a-Tete underside and the top of the connection arms & rotate the connection arms for full engagement