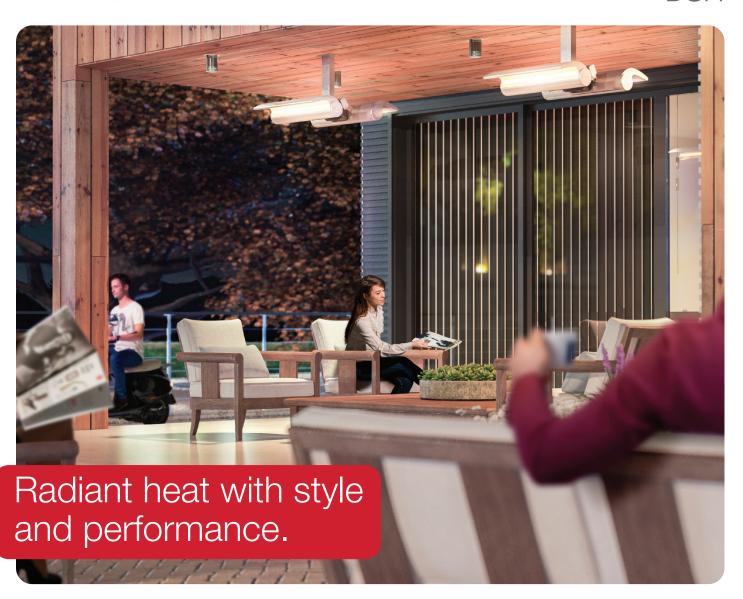

## **Electric Infrared Heater**

Indoor/Outdoor Infrared Heater

DSH

The Dimplex DSH series heaters are ideal for use in low lighting environments like restaurants and outdoor entertaining spaces. Reaching maximum heat in less than 3 seconds, this product provides premium comfort, while mirroring the quality of interior décor, outdoors. This infrared heater is compatible with wall, ceiling, and stand mounts - ceiling bracket and mounting stand sold separately.