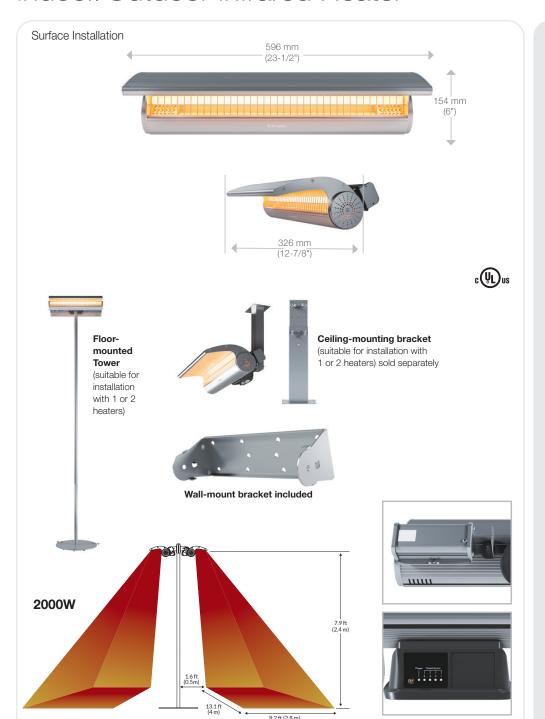

#### **Installation Options**

Includes pivoting mounting bracket for the wall, but a ceiling mount or floor stands can be purchased separately

#### **Ease of Installation**

Each heater comes with the element pre-installed, which eases in installation and reduces the risk of damaged, broken or misplaced elements upon delivery

| Model #  | Description            | Mounting      | UPC    | Watts | Volts | Warranty <sup>†</sup> | Product Dimensions (WxHxD) |                 |
|----------|------------------------|---------------|--------|-------|-------|-----------------------|----------------------------|-----------------|
|          |                        |               |        |       |       |                       | Inches                     | cm              |
| DSH20W   | Wall-mounted IR Heater | Wall-mounting | 781052 | 2000  | 240   | 1 yr.                 | 23-1/2 x 6 x 12-7/8        | 596 x 154 x 326 |
| DSHSTAND | Floor-mounted Tower    | Floor Stand   | 781052 |       |       |                       |                            |                 |
| DSHCMB   | Ceiling-mount bracket  | Bracket       | 781052 |       |       |                       |                            |                 |