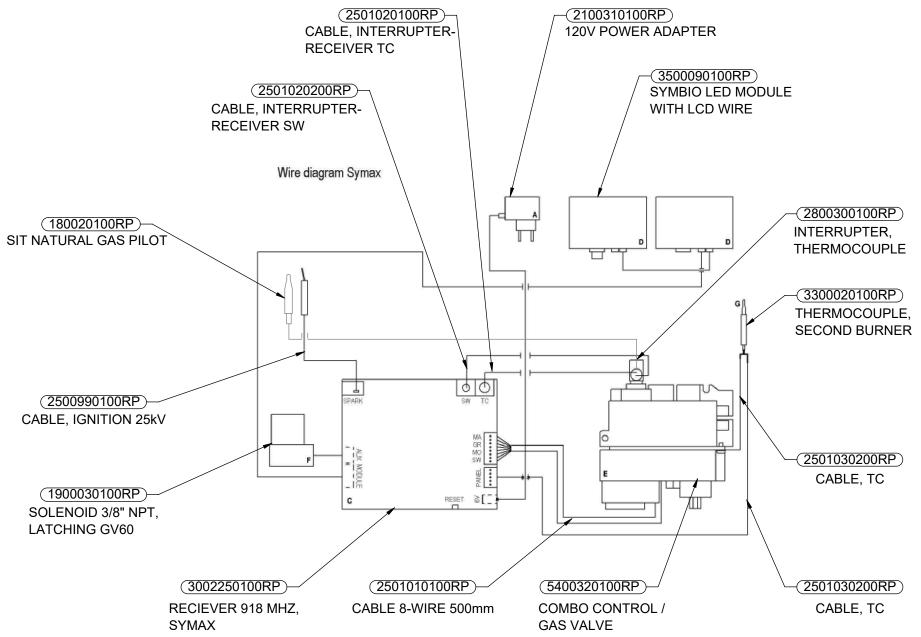

**FABER MATRIX 3326 AND 4326 SERIES** REV. X0 NOTES: 1. THIS DRAWING SHOWS THE RP PARTS FOR FABER (0500240100RP) (0500350 MATRIX 3326 AND 4326 SERIES BURNERS. BURNER 4 (NG) LP BUR പ്പ (0500210100RP) (0500320100RP) 0500230100RP) 0500340 BURNER 2 (NG) LP BURNER 2 6 BURNER 3 (NG) LP BUR (0500310100RP) (0500200100RP) LP BURNER 1 BURNER 1 (NG) (3300020 THERMOO (0500220100RP) (0500330100RP) SECOND **BURNER HALO (NG)** LP BURNER HALO Ê ூ (1800020100RP) (1800070100RP) (5904020 SIT PROPANE PILOT SIT NATURAL GAS PILOT LED GLASS (3002250100RP) RECIEVER 918 MHZ, SYMAX (3500090 SYMBIO LI WITH LCD (2800300100RP) INTERRUPTER, UNLESS OTHERWISE SPECIFIED MATERIAL: N/A No sharp edges on all parts. ALL DIM. IN MILLINGTERS DO NOT SCALE FLAT IS FOR REFERENCE ONLY TOLERANCES: X.XX ±0.8 XX ±0.8 HOLES: ±0.15 ANGLES: ±2\* THERMOCOUPLE FINISH: N/A WHERE USED: MA DR BY: AA CHK'D: AA (5400320100RP (1900030100RP) C THIS SYMBOL REPRESENTS A CONTROL DIMENSION. CONTROL DIMENSIONS ARE CONSIDERED TO BE A GOOD INDICATOR OF WHETHER A MANUFACTURING PROCESS IS IN CONTROL. THESE DIM. MUST HAVE A MIN. CPK OF 1.33 COA SALMER BJ CONSECUTIVE DIFCES SCALE: 1:6 SOLENOID 3/8" NPT, COMBO CONTROL / This drawing and the design of this article represented herein, are the exclusive property of Glen Dimplex Americas Limited and are provided stirtly on a confidential Dasks. The drawing and design shall be used only for the purposes for which they have been provided and shall not be produced, reproduced, altered, used, published or disclosed to others without the prior written consent of Glen Dimplex Americas Limited. LATCHING GV60 GAS VALVE

## FABER MATRIX 3326 AND 4326 SERIES

NOTES:

1. THIS DRAWING SHOWS THE RP PARTS FOR FABER MATRIX 3326 AND 4326 SERIES BURNERS.

|                                                                                | REVISIONS                                  |                                                                                                                                                                                                                                                                                                                                                                                                                                        |                 |                                        |          |  |  |
|--------------------------------------------------------------------------------|--------------------------------------------|----------------------------------------------------------------------------------------------------------------------------------------------------------------------------------------------------------------------------------------------------------------------------------------------------------------------------------------------------------------------------------------------------------------------------------------|-----------------|----------------------------------------|----------|--|--|
| -                                                                              | REV.                                       | DESCRIPT                                                                                                                                                                                                                                                                                                                                                                                                                               | ION             | DATE                                   | PCN IN'L |  |  |
|                                                                                | XO                                         | RELEASE FOR N                                                                                                                                                                                                                                                                                                                                                                                                                          | ARKETING        | 08-NOV-2021                            | N/A AA   |  |  |
|                                                                                |                                            |                                                                                                                                                                                                                                                                                                                                                                                                                                        |                 |                                        |          |  |  |
|                                                                                |                                            |                                                                                                                                                                                                                                                                                                                                                                                                                                        |                 |                                        |          |  |  |
|                                                                                |                                            |                                                                                                                                                                                                                                                                                                                                                                                                                                        |                 |                                        |          |  |  |
|                                                                                |                                            |                                                                                                                                                                                                                                                                                                                                                                                                                                        |                 |                                        |          |  |  |
| APTER                                                                          |                                            |                                                                                                                                                                                                                                                                                                                                                                                                                                        |                 |                                        |          |  |  |
|                                                                                |                                            |                                                                                                                                                                                                                                                                                                                                                                                                                                        |                 |                                        |          |  |  |
|                                                                                |                                            |                                                                                                                                                                                                                                                                                                                                                                                                                                        |                 |                                        |          |  |  |
| 00090100RP                                                                     |                                            |                                                                                                                                                                                                                                                                                                                                                                                                                                        |                 |                                        |          |  |  |
| IBIO LED MODULE<br>H LCD WIRE                                                  |                                            |                                                                                                                                                                                                                                                                                                                                                                                                                                        |                 |                                        |          |  |  |
|                                                                                |                                            |                                                                                                                                                                                                                                                                                                                                                                                                                                        |                 |                                        |          |  |  |
|                                                                                |                                            |                                                                                                                                                                                                                                                                                                                                                                                                                                        |                 |                                        |          |  |  |
|                                                                                |                                            |                                                                                                                                                                                                                                                                                                                                                                                                                                        |                 |                                        |          |  |  |
|                                                                                |                                            |                                                                                                                                                                                                                                                                                                                                                                                                                                        |                 |                                        |          |  |  |
|                                                                                |                                            |                                                                                                                                                                                                                                                                                                                                                                                                                                        |                 |                                        |          |  |  |
|                                                                                | 300300100                                  |                                                                                                                                                                                                                                                                                                                                                                                                                                        |                 |                                        |          |  |  |
|                                                                                | ERRUPTE                                    |                                                                                                                                                                                                                                                                                                                                                                                                                                        |                 |                                        |          |  |  |
| THE                                                                            | ERMOCOU                                    | PLE                                                                                                                                                                                                                                                                                                                                                                                                                                    |                 |                                        |          |  |  |
|                                                                                |                                            |                                                                                                                                                                                                                                                                                                                                                                                                                                        |                 |                                        |          |  |  |
|                                                                                | 800020100                                  | RP)                                                                                                                                                                                                                                                                                                                                                                                                                                    |                 |                                        |          |  |  |
| / GI / —                                                                       | ERMOCOL                                    |                                                                                                                                                                                                                                                                                                                                                                                                                                        |                 |                                        |          |  |  |
| SEC                                                                            | COND BUF                                   | RNER                                                                                                                                                                                                                                                                                                                                                                                                                                   |                 |                                        |          |  |  |
| Å                                                                              |                                            |                                                                                                                                                                                                                                                                                                                                                                                                                                        |                 |                                        |          |  |  |
|                                                                                |                                            |                                                                                                                                                                                                                                                                                                                                                                                                                                        |                 |                                        |          |  |  |
|                                                                                |                                            |                                                                                                                                                                                                                                                                                                                                                                                                                                        |                 |                                        |          |  |  |
|                                                                                |                                            |                                                                                                                                                                                                                                                                                                                                                                                                                                        |                 |                                        |          |  |  |
|                                                                                |                                            |                                                                                                                                                                                                                                                                                                                                                                                                                                        |                 |                                        |          |  |  |
|                                                                                |                                            |                                                                                                                                                                                                                                                                                                                                                                                                                                        |                 |                                        |          |  |  |
|                                                                                | 501030200                                  |                                                                                                                                                                                                                                                                                                                                                                                                                                        |                 |                                        |          |  |  |
|                                                                                | CABLE, TO                                  |                                                                                                                                                                                                                                                                                                                                                                                                                                        |                 |                                        |          |  |  |
|                                                                                |                                            |                                                                                                                                                                                                                                                                                                                                                                                                                                        |                 |                                        |          |  |  |
|                                                                                |                                            |                                                                                                                                                                                                                                                                                                                                                                                                                                        |                 |                                        |          |  |  |
|                                                                                |                                            |                                                                                                                                                                                                                                                                                                                                                                                                                                        |                 |                                        |          |  |  |
|                                                                                |                                            |                                                                                                                                                                                                                                                                                                                                                                                                                                        |                 |                                        |          |  |  |
|                                                                                | 04020200                                   |                                                                                                                                                                                                                                                                                                                                                                                                                                        |                 |                                        |          |  |  |
|                                                                                | 501030200                                  |                                                                                                                                                                                                                                                                                                                                                                                                                                        |                 |                                        |          |  |  |
|                                                                                | CABLE, TO                                  | )                                                                                                                                                                                                                                                                                                                                                                                                                                      |                 |                                        |          |  |  |
|                                                                                |                                            |                                                                                                                                                                                                                                                                                                                                                                                                                                        |                 |                                        |          |  |  |
|                                                                                |                                            |                                                                                                                                                                                                                                                                                                                                                                                                                                        |                 |                                        |          |  |  |
|                                                                                |                                            |                                                                                                                                                                                                                                                                                                                                                                                                                                        |                 |                                        |          |  |  |
|                                                                                |                                            |                                                                                                                                                                                                                                                                                                                                                                                                                                        |                 |                                        |          |  |  |
|                                                                                |                                            |                                                                                                                                                                                                                                                                                                                                                                                                                                        |                 |                                        |          |  |  |
| UNLESS OTHERWISE SPECIFI                                                       | ED MATERIA                                 | AL:                                                                                                                                                                                                                                                                                                                                                                                                                                    | TITLE:          |                                        | REV.:    |  |  |
| No sharp edges on all parts.<br>ALL DIM. IN MILLIMETERS                        | FINISH:                                    |                                                                                                                                                                                                                                                                                                                                                                                                                                        |                 | RP EXPLO                               | DE XO    |  |  |
| DO NOT SCALE<br>FLAT IS FOR REFERENCE ONLY                                     | WHERE                                      | JSED: MATRIX                                                                                                                                                                                                                                                                                                                                                                                                                           |                 | ΊEW                                    | 70       |  |  |
| TOLERANCES: X.XX ±0.15<br>X.X ±0.8<br>X ±3                                     | DR BY:                                     | AA 08-NOV-202                                                                                                                                                                                                                                                                                                                                                                                                                          | DWG NO .: MATRI | X SHEET                                | : SIZE:  |  |  |
| HOLES: ±0.15<br>ANGLES: ± 2°                                                   | CHK'D:                                     | AA 08-NOV-202                                                                                                                                                                                                                                                                                                                                                                                                                          |                 |                                        | OF 2 B   |  |  |
| C THIS SYMBOL REPRESENTS A CONTR                                               |                                            |                                                                                                                                                                                                                                                                                                                                                                                                                                        |                 |                                        |          |  |  |
| DIMENSION. CONTROL DIMENSIONS ARE<br>CONSIDERED TO BE A GOOD INDICATOR O       | F This drawing and                         |                                                                                                                                                                                                                                                                                                                                                                                                                                        |                 |                                        |          |  |  |
| WHETHER A MANUFACTURING PROCESS IS IN<br>CONTROL.                              | N exclusive propert<br>strictly on a confi | This drawing and the design of this article represented herein, are the exclusive property of Glen Dimplex Americas Limited and are provided strictly on a confidential basis. The drawing and design shall be used only for the purposes for which they have been provided and shall not be produced, reproduced, aftered, used, published or disclosed to others without the prior written consent of Glen Dimplex Americas Limited. |                 |                                        |          |  |  |
| THESE DIM. MUST HAVE A MIN. Cpk OF 1.33<br>FOR A SAMPLE 31 CONSECUTIVE PIECES. | be produced, re                            | ses for which they have been provided and shall no<br>produced, altered, used, published or disclosed to oth<br>written consent of Glen Dimplex Americas Limited.                                                                                                                                                                                                                                                                      |                 |                                        | GL       |  |  |
|                                                                                |                                            |                                                                                                                                                                                                                                                                                                                                                                                                                                        |                 | ······································ |          |  |  |