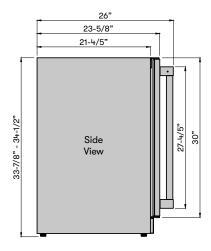

#### DUAL ZONE

MODEL

Pro Dual Zone Wine Cooler PRPW24C02AG

Size 24"

Dimensions 23-7/8"W x 33-7/8"H x 23-5/8"D

Weight 128lbs

Installation Type Compact / Built-in / Freestanding

Refrigerant Type R600a