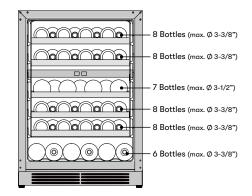

**FEATURES** 

Capacity 45 bottles (750 ml)

Volume 5.2 cu/ft

Temperature Range 40° - 65° F (both zones)

Sound Level 39 dBA

Door Finish 304-grade Stainless + Glass

Cabinet FinishBlackInterior FinishBlackField-Reversible DoorYesZero-Clearance Door HingeYes

#### DID YOU KNOW?

The designated 7 bottle capacity rack easily stores large diameter bottles such as pinot noir, chardonnay, and champagne.