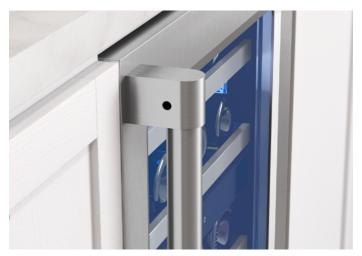

temperature zones with PreciseTemp™ temperature control, an updated door design with pro-style handle with lock, plus wider frame with beveled edges and a stylish toe kick.

Wide Frame Door with Beveled Edges

Door Lock in Pro-Style Handle

and Amber

Door Lock Yes Sabbath Mode Yes

Air Filtration Yes, w/ carbon filter

PreciseTemp™ Yes Active Cooling Technology Yes Vibration Dampening System Yes

AC POWER 115V, 60Hz at Max. 1.0A

WARRANTY 2 years parts, 2 years labor