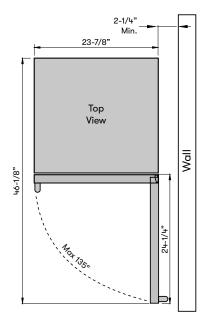

#### DUAL ZONE

MODEL

Pro Dual Zone Wine Cooler PRPW24C02AG

Size 24"

Dimensions 23-7/8"W x 33-7/8"H x 23-5/8"D

Weight 128lbs

Installation Type Compact / Built-in / Freestanding

Refrigerant Type R600a